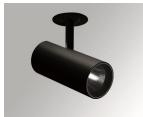

#### **Description:**

LAMP semi-recessed multidirectional spotlight HANCE G2 SEMIREC 4000. Allowing 355° rotation and tilting up to 90°. Body made of die-cast aluminium for proper thermal management. Black polycarbonate injection moulded anti-glare ring. 20° spot reflector. LED COB, 3000K and CRI90. Electronic DALI control gear included.IP20, IK07 ratings. Insulation Class II. LED life time: 72.000 L80B10 (Ta=25°C). Available finishes: Textured white and textured black.

Finish: Texturised black RAL 9011

Installation: Semi-Recessed