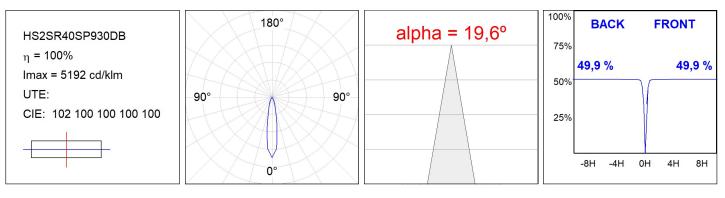

FICATIONS:**

| Light output: | 3.789 lm                | ⁰К:           | 3000             |
|---------------|-------------------------|---------------|------------------|
| Plum:         | 36,7W                   | CRI :         | 90               |
| Efficacy:     | 103,2 lm/w              | R9 :          | 61               |
| UGR:          | <19                     | MacAdam:      | 3                |
| Туре:         | СОВ                     | Power Supply: | 220-240V 50/60Hz |
| LED Lifetime: | 72.000 L80B10 (Ta=25°C) | Gear:         | Adjustable DALI  |
| Power:        | 33W                     |               |                  |

#### Light output tolerance +/- 10%



## **CUSTOM MADE OPTIONS:**





HS2SR40SP930DB

HANCE G2 SEMIREC 4000 9WW SP DALI BK

## **PHOTOMETRIC DATA :**







# ACCESORIES :

### Optical



Product code: HS2HO75

**Description:** HANCE G2 3000/4000 ACC. HONEYCOMB GRILLE HS2RI90C



Product code:

Description: HANCE G2 3000/4000 ACC. RING DECO CO.



Product code:

HS2RI90M

Description: HANCE G2 3000/4000 ACC. RING DECO MET.



Product code: HS2RI90W

Description: HANCE G2 3000/4000 ACC. RING DECO WH.



Product code: HS2TR75

Description: HANCE G2 3000/4000 ACC. DIF TRANS



Product code: HSSL50

Description: HANCE 1000/2000 ACC. SOFT LENS