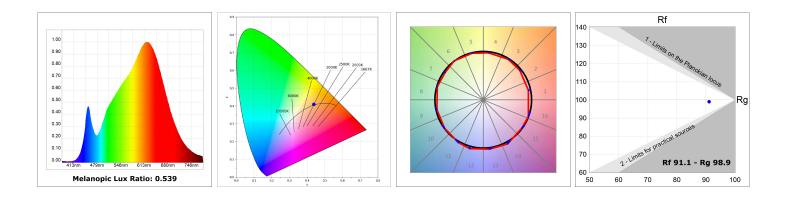

#### **TECHNICAL SPECIFICATIONS:**

| Light output: | 3.789 lm                | ⁰К:           | 3000             |
|---------------|-------------------------|---------------|------------------|
| Plum:         | 36,7W                   | CRI :         | 90               |
| Efficacy:     | 103,2 lm/w              | R9 :          | 61               |
| UGR:          | <19                     | MacAdam:      | 3                |
| Туре:         | СОВ                     | Power Supply: | 220-240V 50/60Hz |
| LED Lifetime: | 72.000 L80B10 (Ta=25°C) | Gear:         | Adjustable DALI  |
| Power:        | 33W                     |               |                  |

#### Light output tolerance +/- 10%

## **PHOTOMETRIC DATA :**