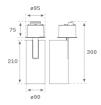

#### **Description:**

LAMP semi-recessed multidirectional spotlight HANCE G2 SEMIREC 4000. Allowing 355° rotation and tilting up to 90°. Body made of die-cast aluminium for proper thermal management. Black polycarbonate injection moulded anti-glare ring. 20° spot reflector. LED COB, 3000K and CRI90. Electronic DALI control gear included.IP20, IK07 ratings. Insulation Class II. LED life time: 72.000 L80B10 (Ta=25°C). Available finishes: Textured white and textured black.

Finish: Texturised black RAL 9011

Installation: Semi-Recessed