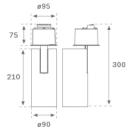

#### **Description:**

LAMP semi-recessed multidirectional spotlight HANCE G2 SEMIREC 4000. Allowing 355° rotation and tilting up to 90°. Body made of die-cast aluminium for proper thermal management. Black polycarbonate injection moulded anti-glare ring. 20° spot reflector. LED COB, 3000K y CRI80. Electronic ON OFF control gear included.IP20, IK07 ratings. Insulation Class II. LED life time: 72.000 L80B10 (Ta=25°C). Available finishes: Textured white and textured black.

Finish: Texturised black RAL 9011

Installation: Semi-Recessed