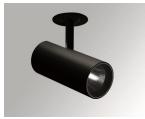

#### **Description:**

LAMP semi-recessed multidirectional spotlight HANCE G2 SEMIREC 4000. Allowing 355° rotation and tilting up to 90°. Body made of die-cast aluminium for proper thermal management. Black polycarbonate injection moulded anti-glare ring. 20° spot reflector. LED COB, 3000K y CRI80. Electronic ON OFF control gear included.IP20, IK07 ratings. Insulation Class II. LED life time: 72.000 L80B10 (Ta=25°C). Available finishes: Textured white and textured black.

Finish: Texturised black RAL 9011

Installation: Semi-Recessed