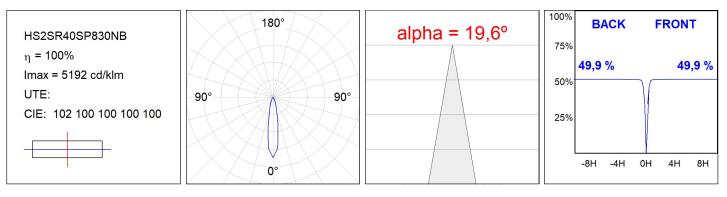

ICAL SPECIFICATIONS:**

| Light output: | 4.440 lm                | ٩K :          | 3000             |
|---------------|-------------------------|---------------|------------------|
| Plum:         | 36,7W                   | CRI :         | 80               |
| Efficacy:     | 121 lm/w                | R9 :          | 61               |
| UGR:          | <19                     | MacAdam:      | 3                |
| Туре:         | СОВ                     | Power Supply: | 220-240V 50/60Hz |
| LED Lifetime: | 72.000 L80B10 (Ta=25°C) | Gear:         | Electronic       |
| Power:        | 33W                     |               |                  |

#### Light output tolerance +/- 10%



## **CUSTOM MADE OPTIONS:**





HS2SR40SP830NB

HANCE G2 SEMIREC 4000 WW SP BK

## PHOTOMETRIC DATA :





# ACCESORIES :

### Optical



Product code: HS2HO75

**Description:** HANCE G2 3000/4000 ACC. HONEYCOMB GRILLE HS2RI90C



Product code:

Description: HANCE G2 3000/4000 ACC. RING DECO CO.



Product code:

HS2RI90M

Description: HANCE G2 3000/4000 ACC. RING DECO MET.



Product code: HS2RI90W

Description: HANCE G2 3000/4000 ACC. RING DECO WH.



Product code: HS2TR75

Description: HANCE G2 3000/4000 ACC. DIF TRANS



Product code: HSSL50

Description: HANCE 1000/2000 ACC. SOFT LENS