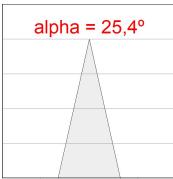

#### **PHOTOMETRIC DATA:**

$$\label{eq:eta_norm} \begin{split} &\text{HS2SR40MF940NW} \\ &\eta = 100\% \\ &\text{Imax} = 3926 \text{ cd/klm} \\ &\text{UTE:} \end{split}$$

CIE: 101 100 100 100 100

Data according to regulations 2019/2020/EU and 2019/2015/EU