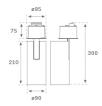

# **TECHNICAL SPECIFICATIONS:**

Light output: 3.907 Im °K: 4000 Plum: 36,7W CRI: 90 Efficacy: 106,5 lm/w R9: 64 UGR: <19 MacAdam: 3

Type: COB Power Supply: 220-240V 50/60Hz

LED Lifetime: 72.000 L80B10 (Ta=25°C) Gear: Electronic

33W Power: