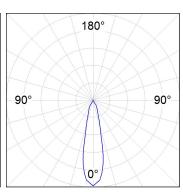

#### **PHOTOMETRIC DATA:**

$$\label{eq:eta_norm} \begin{split} &\text{HS2SR40MF940NW} \\ &\eta = 100\% \\ &\text{Imax} = 3926 \text{ cd/klm} \\ &\text{UTE:} \end{split}$$

CIE: 101 100 100 100 100

Data according to regulations 2019/2020/EU and 2019/2015/EU