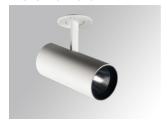

## HANCE G2 SEMIREC 4000 9NW MFL WH

#### Description:

LAMP semi-recessed multidirectional spotlight HANCE G2 SEMIREC 4000. Allowing 355° rotation and tilting up to 90°. Body made of die-cast aluminium for proper thermal management. Black polycarbonate injection moulded anti-glare ring. 25° middle flood reflector. LED COB, 4000K y CRI90. Electronic ON OFF control gear included. IP20, IK07 ratings. Insulation Class II. LED life time: 72.000 L80B10 (Ta=25°C). Available finishes: Textured white and textured black.

Finish: Texturised white RAL 9010

Installation: Semi-Recessed