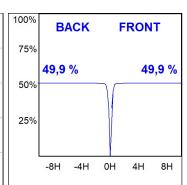

#### **PHOTOMETRIC DATA:**

$$\label{eq:eta_norm} \begin{split} &\text{HS2SR40MF940NW} \\ &\eta = 100\% \\ &\text{Imax} = 3926 \text{ cd/klm} \\ &\text{UTE:} \end{split}$$

CIE: 101 100 100 100 100

Data according to regulations 2019/2020/EU and 2019/2015/EU