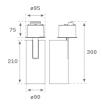

#### HS2SR40MF940NB



# HANCE G2 SEMIREC 4000 9NW MFL BK

#### **Description:**

LAMP semi-recessed multidirectional spotlight HANCE G2 SEMIREC 4000. Allowing 355° rotation and tilting up to 90°. Body made of die-cast aluminium for proper thermal management. Black polycarbonate injection moulded anti-glare ring. 25° middle flood reflector. LED COB, 4000K y CRI90. Electronic ON OFF control gear included. IP20, IK07 ratings. Insulation Class II. LED life time: 72.000 L80B10 (Ta=25°C). Available finishes: Textured white and textured black.



Finish: Texturised black RAL 9011

Installation: Semi-Recessed

#### **TECHNICAL SPECIFICATIONS:**

| Light output: | 3.907 lm                | <b>⁰K</b> :   | 4000             |
|---------------|-------------------------|---------------|------------------|
| Plum:         | 36,7W                   | CRI :         | 90               |
| Efficacy:     | 106,5 lm/w              | R9 :          | 64               |
| UGR:          | <19                     | MacAdam:      | 3                |
| Туре:         | COB                     | Power Supply: | 220-240V 50/60Hz |
| LED Lifetime: | 72.000 L80B10 (Ta=25°C) | Gear:         | Electronic       |
| Power:        | 33W                     |               |                  |

#### Light output tolerance +/- 10%



### **CUSTOM MADE OPTIONS: