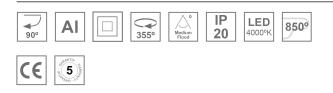

#### **Description:**

LAMP semi-recessed multidirectional spotlight HANCE G2 SEMIREC 4000. Allowing 355° rotation and tilting up to 90°. Body made of die-cast aluminium for proper thermal management. Black polycarbonate injection moulded anti-glare ring. 25° middle flood reflector. LED COB, 4000K y CRI90. Electronic ON OFF control gear included. IP20, IK07 ratings. Insulation Class II. LED life time: 72.000 L80B10 (Ta=25°C). Available finishes: Textured white and textured black.

#### **TECHNICAL SPECIFICATIONS:**

| Light output: | 3.907 lm                | <b>⁰K</b> :   | 4000             |
|---------------|-------------------------|---------------|------------------|
| Plum:         | 36,7W                   | CRI :         | 90               |
| Efficacy:     | 106,5 lm/w              | R9 :          | 64               |
| UGR:          | <19                     | MacAdam:      | 3                |
| Туре:         | COB                     | Power Supply: | 220-240V 50/60Hz |
| LED Lifetime: | 72.000 L80B10 (Ta=25°C) | Gear:         | Electronic       |
| Power:        | 33W                     |               |                  |