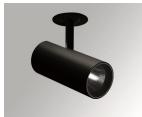

#### **Description:**

LAMP semi-recessed multidirectional spotlight HANCE G2 SEMIREC 4000. Allowing 355° rotation and tilting up to 90°. Body made of die-cast aluminium for proper thermal management. Black polycarbonate injection moulded anti-glare ring. 25° middle flood reflector. LED COB, 4000K y CRI90. Electronic ON OFF control gear included. IP20, IK07 ratings. Insulation Class II. LED life time: 72.000 L80B10 (Ta=25°C). Available finishes: Textured white and textured black.

Finish: Texturised black RAL 9011

Installation: Semi-Recessed