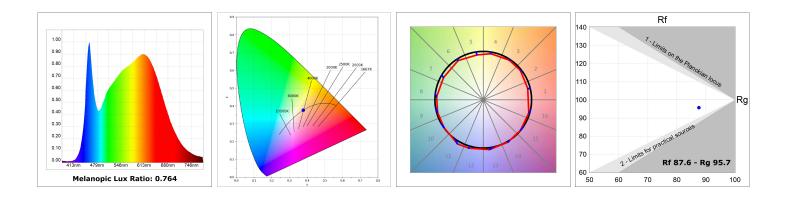

#### **TECHNICAL SPECIFICATIONS:**

| Light output: | 3.907 lm                | <b>⁰K</b> :   | 4000             |
|---------------|-------------------------|---------------|------------------|
| Plum:         | 36,7W                   | CRI :         | 90               |
| Efficacy:     | 106,5 lm/w              | R9 :          | 64               |
| UGR:          | <19                     | MacAdam:      | 3                |
| Туре:         | COB                     | Power Supply: | 220-240V 50/60Hz |
| LED Lifetime: | 72.000 L80B10 (Ta=25°C) | Gear:         | Electronic       |
| Power:        | 33W                     |               |                  |