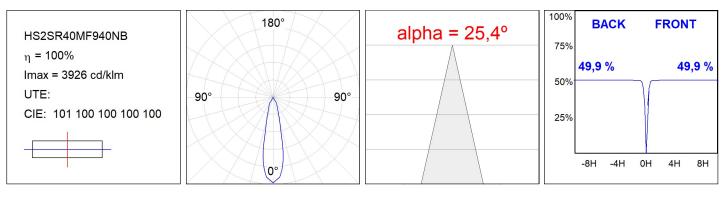

#### HS2SR40MF940NB

#### **TECHNICAL SPECIFICATIONS:**

| Light output: | 3.907 lm                | <b>⁰K</b> :   | 4000             |
|---------------|-------------------------|---------------|------------------|
| Plum:         | 36,7W                   | CRI :         | 90               |
| Efficacy:     | 106,5 lm/w              | R9 :          | 64               |
| UGR:          | <19                     | MacAdam:      | 3                |
| Туре:         | COB                     | Power Supply: | 220-240V 50/60Hz |
| LED Lifetime: | 72.000 L80B10 (Ta=25°C) | Gear:         | Electronic       |
| Power:        | 33W                     |               |                  |

# **PHOTOMETRIC DATA :**