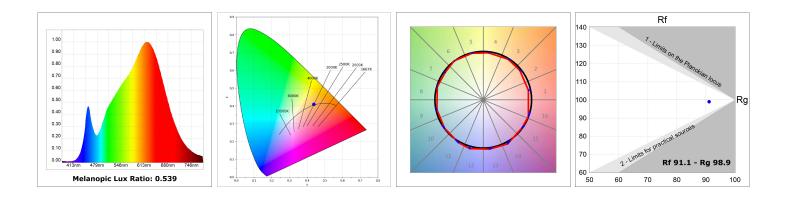

#### **TECHNICAL SPECIFICATIONS:**

| Light output: | 3.706 lm                | °К :          | 3000             |
|---------------|-------------------------|---------------|------------------|
| Plum:         | 36,7W                   | CRI :         | 90               |
| Efficacy:     | 101 lm/w                | R9 :          | 61               |
| UGR:          | <19                     | MacAdam:      | 3                |
| Туре:         | COB                     | Power Supply: | 220-240V 50/60Hz |
| LED Lifetime: | 72.000 L80B10 (Ta=25°C) | Gear:         | Electronic       |
| Power:        | 33W                     |               |                  |

#### Light output tolerance +/- 10%

# **PHOTOMETRIC DATA :**