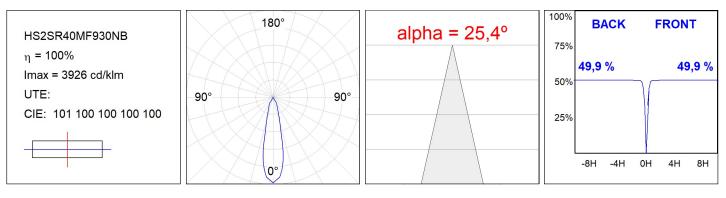

SPECIFICATIONS:**

| Light output: | 3.706 lm                | °К :          | 3000             |
|---------------|-------------------------|---------------|------------------|
| Plum:         | 36,7W                   | CRI :         | 90               |
| Efficacy:     | 101 lm/w                | R9 :          | 61               |
| UGR:          | <19                     | MacAdam:      | 3                |
| Туре:         | COB                     | Power Supply: | 220-240V 50/60Hz |
| LED Lifetime: | 72.000 L80B10 (Ta=25°C) | Gear:         | Electronic       |
| Power:        | 33W                     |               |                  |

#### Light output tolerance +/- 10%



## **CUSTOM MADE OPTIONS:**





HS2SR40MF930NB

HANCE G2 SEMIREC 4000 9WW MFL BK

# **PHOTOMETRIC DATA :**







# ACCESORIES :

### Optical



Product code: HS2HO75

**Description:** HANCE G2 3000/4000 ACC. HONEYCOMB GRILLE HS2RI90C



Product code:

Description: HANCE G2 3000/4000 ACC. RING DECO CO.



Product code:

HS2RI90M

Description: HANCE G2 3000/4000 ACC. RING DECO MET.



Product code: HS2RI90W

Description: HANCE G2 3000/4000 ACC. RING DECO WH.



Product code: HS2TR75

Description: HANCE G2 3000/4000 ACC. DIF TRANS



Product code: HSSL50

Description: HANCE 1000/2000 ACC. SOFT LENS