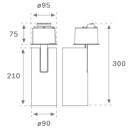

#### **Description:**

LAMP semi-recessed multidirectional spotlight HANCE G2 SEMIREC 4000. Allowing 355° rotation and tilting up to 90°. Body made of die-cast aluminium for proper thermal management. Black polycarbonate injection moulded anti-glare ring. 25° middle flood reflector. LED COB, 3000K y CRI90. Electronic ON OFF control gear included. IP20, IK07 ratings. Insulation Class II. LED life time: 72.000 L80B10 (Ta=25°C). Available finishes: Textured white and textured black.

Finish: Texturised black RAL 9011

Installation: Semi-Recessed