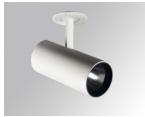

#### **Description:**

LAMP semi-recessed multidirectional spotlight HANCE G2 SEMIREC 4000. Allowing 355° rotation and tilting up to 90°. Body made of die-cast aluminium for proper thermal management. Black polycarbonate injection moulded anti-glare ring. 25° middle flood reflector. LED COB, 3000K and CRI90. Electronic DALI control gear included. IP20, IK07 ratings. Insulation Class II. LED life time: 72.000 L80B10 (Ta=25°C). Available finishes: Textured white and textured black.

Finish: Texturised white RAL 9010

Installation: Semi-Recessed