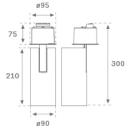

#### **Description:**

LAMP semi-recessed multidirectional spotlight HANCE G2 SEMIREC 4000. Allowing 355° rotation and tilting up to 90°. Body made of die-cast aluminium for proper thermal management. Black polycarbonate injection moulded anti-glare ring. 25° middle flood reflector. LED COB, 3000K and CRI90. Electronic DALI control gear included. IP20, IK07 ratings. Insulation Class II. LED life time: 72.000 L80B10 (Ta=25°C). Available finishes: Textured white and textured black.

#### **TECHNICAL SPECIFICATIONS:**

| Light output: | 3.706 lm                | <b>°K</b> :   | 3000             |
|---------------|-------------------------|---------------|------------------|
| Plum:         | 36,7W                   | CRI :         | 90               |
| Efficacy:     | 101 lm/w                | R9 :          | 61               |
| UGR:          | <19                     | MacAdam:      | 3                |
| Туре:         | COB                     | Power Supply: | 220-240V 50/60Hz |
| LED Lifetime: | 72.000 L80B10 (Ta=25°C) | Gear:         | Adjustable DALI  |
| Power:        | 33W                     |               |                  |