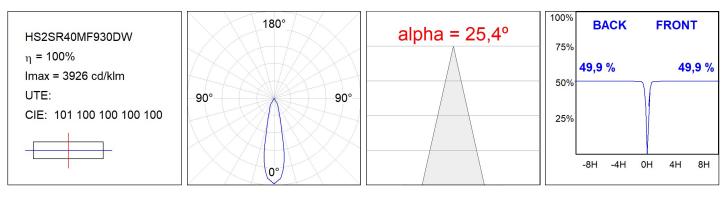

ICATIONS:**

| Light output: | 3.706 lm                | <b>°K</b> :   | 3000             |
|---------------|-------------------------|---------------|------------------|
| Plum:         | 36,7W                   | CRI :         | 90               |
| Efficacy:     | 101 lm/w                | R9 :          | 61               |
| UGR:          | <19                     | MacAdam:      | 3                |
| Туре:         | COB                     | Power Supply: | 220-240V 50/60Hz |
| LED Lifetime: | 72.000 L80B10 (Ta=25°C) | Gear:         | Adjustable DALI  |
| Power:        | 33W                     |               |                  |

#### Light output tolerance +/- 10%



## **CUSTOM MADE OPTIONS:**





HS2SR40MF930DW

HANCE G2 SEMIREC 4000 9WW MFL DALI WH

## **PHOTOMETRIC DATA :**







# ACCESORIES :

### Optical



Product code: HS2HO75

**Description:** HANCE G2 3000/4000 ACC. HONEYCOMB GRILLE HS2RI90C



Product code:

Description: HANCE G2 3000/4000 ACC. RING DECO CO.



Product code:

HS2RI90M

Description: HANCE G2 3000/4000 ACC. RING DECO MET.



Product code: HS2RI90W

Description: HANCE G2 3000/4000 ACC. RING DECO WH.



Product code: HS2TR75

Description: HANCE G2 3000/4000 ACC. DIF TRANS



Product code: HSSL50

Description: HANCE 1000/2000 ACC. SOFT LENS