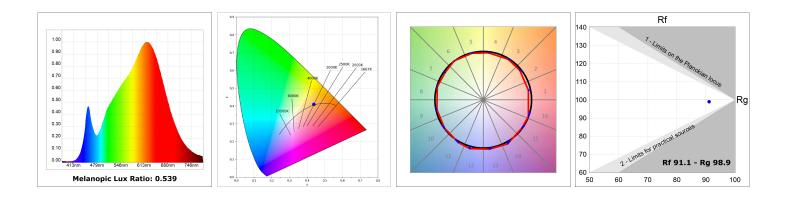

#### **TECHNICAL SPECIFICATIONS:**

| Light output: | 3.706 lm                | <b>°K</b> :   | 3000             |
|---------------|-------------------------|---------------|------------------|
| Plum:         | 36,7W                   | CRI :         | 90               |
| Efficacy:     | 101 lm/w                | R9 :          | 61               |
| UGR:          | <19                     | MacAdam:      | 3                |
| Туре:         | COB                     | Power Supply: | 220-240V 50/60Hz |
| LED Lifetime: | 72.000 L80B10 (Ta=25°C) | Gear:         | Adjustable DALI  |
| Power:        | 33W                     |               |                  |

#### Light output tolerance +/- 10%

## **PHOTOMETRIC DATA :**