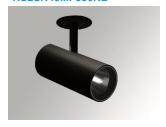

#### HS2SR40MF830NB

### HANCE G2 SEMIREC 4000 WW MFL BK

#### Description:

LAMP semi-recessed multidirectional spotlight HANCE G2 SEMIREC 4000. Allowing 355° rotation and tilting up to 90°. Body made of die-cast aluminium for proper thermal management. Black polycarbonate injection moulded anti-glare ring. 25° middle flood reflector. LED COB, 3000K y CRI80. Electronic ON OFF control gear included. IP20, IK07 ratings. Insulation Class II. LED life time: 72.000 L80B10 (Ta=25°C). Available finishes: Textured white and textured black.

Finish: Texturised black RAL 9011

Installation: Semi-Recessed