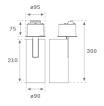

#### Description:

LAMP semi-recessed multidirectional spotlight HANCE G2 SEMIREC 4000. Allowing 355° rotation and tilting up to 90°. Body made of die-cast aluminium for proper thermal management. Black polycarbonate injection moulded anti-glare ring. 25° middle flood reflector. LED COB, 3000K y CRI80. Electronic ON OFF control gear included. IP20, IK07 ratings. Insulation Class II. LED life time: 72.000 L80B10 (Ta=25°C). Available finishes: Textured white and textured black.

Finish: Texturised black RAL 9011

Installation: Semi-Recessed

### **TECHNICAL SPECIFICATIONS:**

Light output: 4.343 lm °K: 3000 Plum: 36,7W CRI: 80 Efficacy: 118,3 lm/w R9: 61 UGR: <19 MacAdam: 3

Type: COB Power Supply: 220-240V 50/60Hz

LED Lifetime: 72.000 L80B10 (Ta=25°C) Gear: Electronic