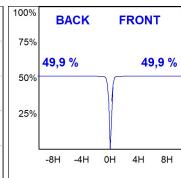

#### **PHOTOMETRIC DATA:**

 $\label{eq:hs2sr40MF830NB} \begin{aligned} &\eta = 100\% \\ &\text{Imax} = 3926 \text{ cd/klm} \\ &\text{UTE:} \\ &\text{CIE:} \ 101 \ 100 \ 100 \ 100 \ 100 \end{aligned}$ 