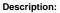

#### Description:

LAMP semi-recessed multidirectional spotlight HANCE G2 SEMIREC 4000. Allowing 355° rotation and tilting up to 90°. Body made of die-cast aluminium for proper thermal management. Black polycarbonate injection moulded anti-glare ring. 25° middle flood reflector. LED COB, 3000K y CRI80. Electronic ON OFF control gear included. IP20, IK07 ratings. Insulation Class II. LED life time: 72.000 L80B10 (Ta=25°C). Available finishes: Textured white and textured black.

Finish: Texturised black RAL 9011

Installation: Semi-Recessed