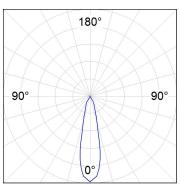

#### **PHOTOMETRIC DATA:**

 $\label{eq:hs2sr40MF830NB} \begin{aligned} &\eta = 100\% \\ &\text{Imax} = 3926 \text{ cd/klm} \\ &\text{UTE:} \\ &\text{CIE:} \ 101 \ 100 \ 100 \ 100 \ 100 \end{aligned}$ 