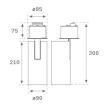

## Description:

LAMP semi-recessed multidirectional spotlight HANCE G2 SEMIREC 4000. Allowing 355° rotation and tilting up to 90°. Body made of die-cast aluminium for proper thermal management. Black polycarbonate injection moulded anti-glare ring. 35° flood reflector. LED COB, 3000K y CRI80. Electronic ON OFF control gear included.IP20, IK07 ratings. Insulation Class II. LED life time: 72.000 L80B10 (Ta=25°C). Available finishes: Textured white and textured black.

Finish: Texturised white RAL 9010

Installation: Semi-Recessed

## **TECHNICAL SPECIFICATIONS:**

Light output: 4.225 lm °K: 3000 Plum: 36,7W CRI: 80 Efficacy: 115,1 lm/w R9: 61 Type: СОВ MacAdam: 3

**LED Lifetime:** 72.000 L80B10 (Ta=25°C) **Power Supply:** 220-240V 50/60Hz