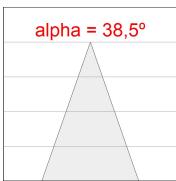

### **PHOTOMETRIC DATA:**

HS2SR40FL830DB  $\eta$  = 100% Imax = 2005 cd/klm UTE: CIE: 100 100 100 100 100