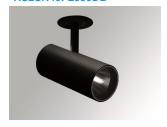

### Description:

LAMP semi-recessed multidirectional spotlight HANCE G2 SEMIREC 4000. Allowing 355° rotation and tilting up to 90°. Body made of die-cast aluminium for proper thermal management. Black polycarbonate injection moulded anti-glare ring. 35° flood reflector. LED COB, 3000K and CRI80. Electronic DALI control gear included.IP20, IK07 ratings. Insulation Class II. LED life time: 72.000 L80B10 (Ta=25°C). Available finishes: Textured white and textured black.

Finish: Texturised black RAL 9011

Installation: Semi-Recessed