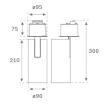

### Description:

LAMP semi-recessed multidirectional spotlight HANCE G2 SEMIREC 4000. Allowing 355° rotation and tilting up to 90°. Body made of die-cast aluminium for proper thermal management. Black polycarbonate injection moulded anti-glare ring. 35° flood reflector. LED COB, 3000K and CRI80. Electronic DALI control gear included.IP20, IK07 ratings. Insulation Class II. LED life time: 72.000 L80B10 (Ta=25°C). Available finishes: Textured white and textured black.

# **TECHNICAL SPECIFICATIONS:**

Light output: 4.225 lm °K: 3000 Plum: 36,7W CRI: 80 Efficacy: 115,1 lm/w R9: 61 Type: СОВ MacAdam: 3

 LED Lifetime:
 72.000 L80B10 (Ta=25°C)
 Power Supply:
 220-240V 50/60Hz

 Power:
 33W
 Gear:
 Adjustable DALI