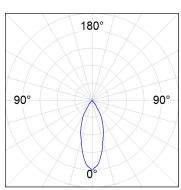

### **PHOTOMETRIC DATA:**

HS2SR40FL830DB  $\eta$  = 100% Imax = 2005 cd/klm UTE: CIE: 100 100 100 100 100