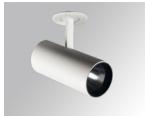

#### **Description:**

LAMP semi-recessed multidirectional spotlight HANCE G2 SEMIREC 3000. Allowing 355° rotation and tilting up to 90°. Body made of die-cast aluminium for proper thermal management. Black polycarbonate injection moulded anti-glare ring. 20° spot reflector. LED COB, 4000K y CRI90. Electronic ON OFF control gear included.IP20, IK07 ratings. Insulation Class II. LED life time: 72.000 L80B10 (Ta=25°C). Available finishes: Textured white and textured black.

Finish: Texturised white RAL 9010

Installation: Semi-Recessed