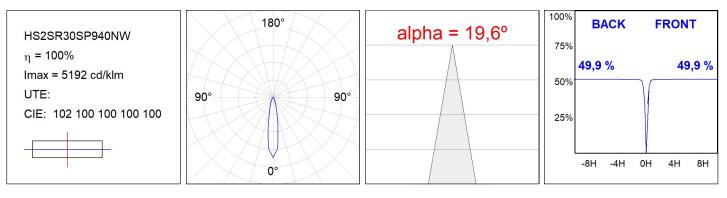

ICAL SPECIFICATIONS:**

| Light output: | 2.911 lm                | ٩ <b>Κ</b> :  | 4000             |
|---------------|-------------------------|---------------|------------------|
| Plum:         | 28,3W                   | CRI :         | 90               |
| Efficacy:     | 102,9 lm/w              | R9 :          | 64               |
| UGR:          | <19                     | MacAdam:      | 3                |
| Туре:         | СОВ                     | Power Supply: | 220-240V 50/60Hz |
| LED Lifetime: | 72.000 L80B10 (Ta=25°C) | Gear:         | Electronic       |
| Power:        | 25W                     |               |                  |

#### Light output tolerance +/- 10%



## **CUSTOM MADE OPTIONS:**





HS2SR30SP940NW

HANCE G2 SEMIREC 3000 9NW SP WH

# PHOTOMETRIC DATA :







# ACCESORIES :

### Optical



Product code: HS2HO75

**Description:** HANCE G2 3000/4000 ACC. HONEYCOMB GRILLE HS2RI90C



Product code:

Description: HANCE G2 3000/4000 ACC. RING DECO CO.



Product code:

HS2RI90M

Description: HANCE G2 3000/4000 ACC. RING DECO MET.



Product code: HS2RI90W

Description: HANCE G2 3000/4000 ACC. RING DECO WH.



Product code: HS2TR75

Description: HANCE G2 3000/4000 ACC. DIF TRANS



Product code: HSSL50

Description: HANCE 1000/2000 ACC. SOFT LENS