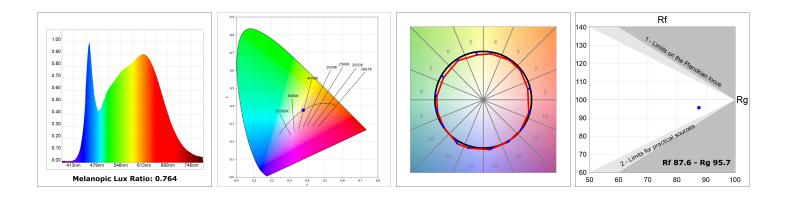

# PHOTOMETRIC DATA :

#### **TECHNICAL SPECIFICATIONS:**

| Light output: | 2.911 lm                | ٩ <b>Κ</b> :  | 4000             |
|---------------|-------------------------|---------------|------------------|
| Plum:         | 28,3W                   | CRI :         | 90               |
| Efficacy:     | 102,9 lm/w              | R9 :          | 64               |
| UGR:          | <19                     | MacAdam:      | 3                |
| Туре:         | СОВ                     | Power Supply: | 220-240V 50/60Hz |
| LED Lifetime: | 72.000 L80B10 (Ta=25°C) | Gear:         | Electronic       |
| Power:        | 25W                     |               |                  |