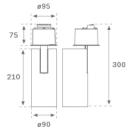

#### **Description:**

LAMP semi-recessed multidirectional spotlight HANCE G2 SEMIREC 3000. Allowing 355° rotation and tilting up to 90°. Body made of die-cast aluminium for proper thermal management. Black polycarbonate injection moulded anti-glare ring. 20° spot reflector. LED COB, 4000K y CRI90. Electronic ON OFF control gear included.IP20, IK07 ratings. Insulation Class II. LED life time: 72.000 L80B10 (Ta=25°C). Available finishes: Textured white and textured black.

Finish: Texturised white RAL 9010

Installation: Semi-Recessed