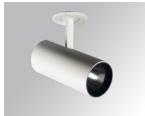

#### **Description:**

LAMP semi-recessed multidirectional spotlight HANCE G2 SEMIREC 3000. Allowing 355° rotation and tilting up to 90°. Body made of die-cast aluminium for proper thermal management. Black polycarbonate injection moulded anti-glare ring. 20° spot reflector. LED COB, 3000K y CRI80. Electronic ON OFF control gear included.IP20, IK07 ratings. Insulation Class II. LED life time: 72.000 L80B10 (Ta=25°C). Available finishes: Textured white and textured black.

Finish: Texturised white RAL 9010

Installation: Semi-Recessed