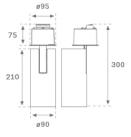

#### **Description:**

LAMP semi-recessed multidirectional spotlight HANCE G2 SEMIREC 3000. Allowing 355° rotation and tilting up to 90°. Body made of die-cast aluminium for proper thermal management. Black polycarbonate injection moulded anti-glare ring. 20° spot reflector. LED COB, 3000K y CRI80. Electronic ON OFF control gear included.IP20, IK07 ratings. Insulation Class II. LED life time: 72.000 L80B10 (Ta=25°C). Available finishes: Textured white and textured black.

#### **TECHNICAL SPECIFICATIONS:**

| Light output: | 3.233 lm                | °К :          | 3000             |
|---------------|-------------------------|---------------|------------------|
| Plum:         | 28,3W                   | CRI :         | 80               |
| Efficacy:     | 114,2 lm/w              | R9 :          | 61               |
| UGR:          | <19                     | MacAdam:      | 3                |
| Туре:         | COB                     | Power Supply: | 220-240V 50/60Hz |
| LED Lifetime: | 72.000 L80B10 (Ta=25°C) | Gear:         | Electronic       |
| Power:        | 25W                     |               |                  |