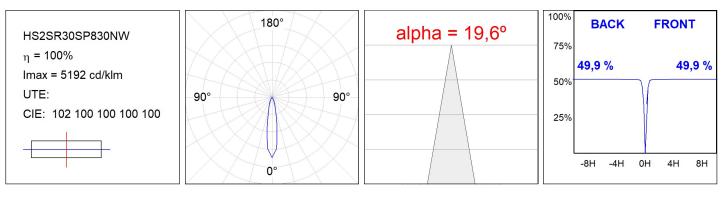

NICAL SPECIFICATIONS:**

| Light output: | 3.233 lm                | °К :          | 3000             |
|---------------|-------------------------|---------------|------------------|
| Plum:         | 28,3W                   | CRI :         | 80               |
| Efficacy:     | 114,2 lm/w              | R9 :          | 61               |
| UGR:          | <19                     | MacAdam:      | 3                |
| Туре:         | COB                     | Power Supply: | 220-240V 50/60Hz |
| LED Lifetime: | 72.000 L80B10 (Ta=25°C) | Gear:         | Electronic       |
| Power:        | 25W                     |               |                  |

#### Light output tolerance +/- 10%



## **CUSTOM MADE OPTIONS:**





HS2SR30SP830NW

HANCE G2 SEMIREC 3000 WW SP WH

# PHOTOMETRIC DATA :





# ACCESORIES :

### Optical



Product code: HS2HO75

**Description:** HANCE G2 3000/4000 ACC. HONEYCOMB GRILLE HS2RI90C



Product code:

Description: HANCE G2 3000/4000 ACC. RING DECO CO.



Product code:

HS2RI90M

Description: HANCE G2 3000/4000 ACC. RING DECO MET.



Product code: HS2RI90W

Description: HANCE G2 3000/4000 ACC. RING DECO WH.



Product code: HS2TR75

Description: HANCE G2 3000/4000 ACC. DIF TRANS



Product code: HSSL50

Description: HANCE 1000/2000 ACC. SOFT LENS