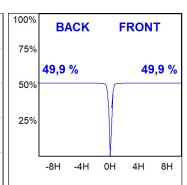

## **PHOTOMETRIC DATA:**

$$\label{eq:hammas} \begin{split} &\text{HS2SR30MF940NW} \\ &\eta = 100\% \\ &\text{Imax} = 3926 \text{ cd/klm} \\ &\text{UTE:} \end{split}$$

CIE: 101 100 100 100 100