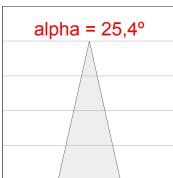

## **PHOTOMETRIC DATA:**

$$\label{eq:hammas} \begin{split} &\text{HS2SR30MF940NW} \\ &\eta = 100\% \\ &\text{Imax} = 3926 \text{ cd/klm} \\ &\text{UTE:} \end{split}$$

CIE: 101 100 100 100 100