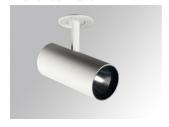

# HANCE G2 SEMIREC 3000 9NW MFL WH

### Description:

LAMP semi-recessed multidirectional spotlight HANCE G2 SEMIREC 3000. Allowing 355° rotation and tilting up to 90°. Body made of die-cast aluminium for proper thermal management. Black polycarbonate injection moulded anti-glare ring. 25° middle flood reflector. LED COB, 4000K y CRI90. Electronic ON OFF control gear included. IP20, IK07 ratings. Insulation Class II. LED life time: 72.000 L80B10 (Ta=25°C). Available finishes: Textured white and textured black.

Finish: Texturised white RAL 9010

Installation: Semi-Recessed