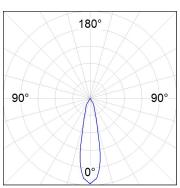

## **PHOTOMETRIC DATA:**

$$\label{eq:hammas} \begin{split} &\text{HS2SR30MF940NW} \\ &\eta = 100\% \\ &\text{Imax} = 3926 \text{ cd/klm} \\ &\text{UTE:} \end{split}$$

CIE: 101 100 100 100 100