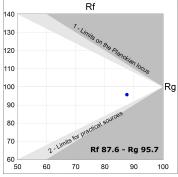

### **TECHNICAL SPECIFICATIONS:**

Light output: 3.022 Im °K: 4000 Plum: 28,3W CRI: 90 Efficacy: 106,8 lm/w R9: 64 UGR: <19 MacAdam: 3

Type: COB Power Supply: 220-240V 50/60Hz

LED Lifetime: 72.000 L80B10 (Ta=25°C) Gear: Electronic