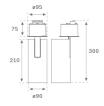

### Description:

LAMP semi-recessed multidirectional spotlight HANCE G2 SEMIREC 3000. Allowing 355° rotation and tilting up to 90°. Body made of die-cast aluminium for proper thermal management. Black polycarbonate injection moulded anti-glare ring. 25° middle flood reflector. LED COB, 4000K y CRI90. Electronic ON OFF control gear included. IP20, IK07 ratings. Insulation Class II. LED life time: 72.000 L80B10 (Ta=25°C). Available finishes: Textured white and textured black.

### **TECHNICAL SPECIFICATIONS:**

Light output: 3.022 Im °K: 4000 Plum: 28,3W CRI: 90 Efficacy: 106,8 lm/w R9: 64 UGR: <19 MacAdam: 3

Type: COB Power Supply: 220-240V 50/60Hz

LED Lifetime: 72.000 L80B10 (Ta=25°C) Gear: Electronic