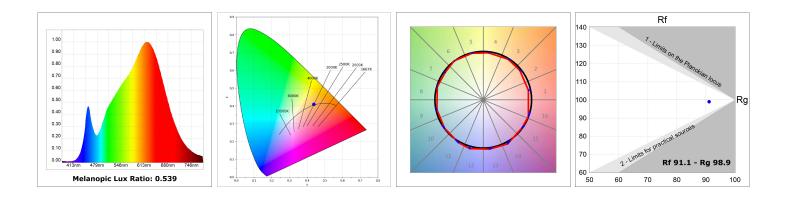

### **TECHNICAL SPECIFICATIONS:**

| Light output: | 2.864 lm                | <b>°K</b> :   | 3000             |
|---------------|-------------------------|---------------|------------------|
| Plum:         | 28,3W                   | CRI :         | 90               |
| Efficacy:     | 101,2 lm/w              | R9 :          | 61               |
| UGR:          | <19                     | MacAdam:      | 3                |
| Туре:         | СОВ                     | Power Supply: | 220-240V 50/60Hz |
| LED Lifetime: | 72.000 L80B10 (Ta=25°C) | Gear:         | Electronic       |
| Power:        | 25W                     |               |                  |

## Light output tolerance +/- 10%

## **PHOTOMETRIC DATA :**