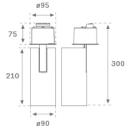

#### **Description:**

LAMP semi-recessed multidirectional spotlight HANCE G2 SEMIREC 3000. Allowing 355° rotation and tilting up to 90°. Body made of die-cast aluminium for proper thermal management. Black polycarbonate injection moulded anti-glare ring. 25° middle flood reflector. LED COB, 3000K y CRI90. Electronic ON OFF control gear included. IP20, IK07 ratings. Insulation Class II. LED life time: 72.000 L80B10 (Ta=25°C). Available finishes: Textured white and textured black.

Finish: Texturised white RAL 9010

Installation: Semi-Recessed