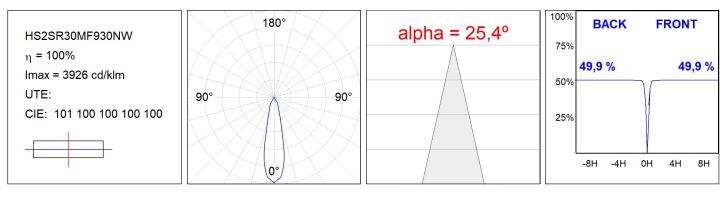

SPECIFICATIONS:**

| Light output: | 2.864 lm                | <b>°K</b> :   | 3000             |
|---------------|-------------------------|---------------|------------------|
| Plum:         | 28,3W                   | CRI :         | 90               |
| Efficacy:     | 101,2 lm/w              | R9 :          | 61               |
| UGR:          | <19                     | MacAdam:      | 3                |
| Туре:         | СОВ                     | Power Supply: | 220-240V 50/60Hz |
| LED Lifetime: | 72.000 L80B10 (Ta=25°C) | Gear:         | Electronic       |
| Power:        | 25W                     |               |                  |

## Light output tolerance +/- 10%



## **CUSTOM MADE OPTIONS:**





HS2SR30MF930NW

HANCE G2 SEMIREC 3000 9WW MFL WH

## **PHOTOMETRIC DATA :**







# ACCESORIES :

## Optical



Product code: HS2HO75

**Description:** HANCE G2 3000/4000 ACC. HONEYCOMB GRILLE HS2RI90C



Product code:

Description: HANCE G2 3000/4000 ACC. RING DECO CO.



Product code:

HS2RI90M

Description: HANCE G2 3000/4000 ACC. RING DECO MET.



Product code: HS2RI90W

Description: HANCE G2 3000/4000 ACC. RING DECO WH.



Product code: HS2TR75

Description: HANCE G2 3000/4000 ACC. DIF TRANS



Product code: HSSL50

Description: HANCE 1000/2000 ACC. SOFT LENS