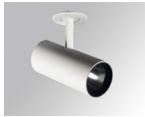

#### **Description:**

LAMP semi-recessed multidirectional spotlight HANCE G2 SEMIREC 3000. Allowing 355° rotation and tilting up to 90°. Body made of die-cast aluminium for proper thermal management. Black polycarbonate injection moulded anti-glare ring. 25° middle flood reflector. LED COB, 3000K y CRI90. Electronic ON OFF control gear included. IP20, IK07 ratings. Insulation Class II. LED life time: 72.000 L80B10 (Ta=25°C). Available finishes: Textured white and textured black.

Finish: Texturised white RAL 9010

Installation: Semi-Recessed