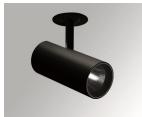

#### **Description:**

LAMP semi-recessed multidirectional spotlight HANCE G2 SEMIREC 3000. Allowing 355° rotation and tilting up to 90°. Body made of die-cast aluminium for proper thermal management. Black polycarbonate injection moulded anti-glare ring. 25° middle flood reflector. LED COB, 3000K y CRI90. Electronic ON OFF control gear included. IP20, IK07 ratings. Insulation Class II. LED life time: 72.000 L80B10 (Ta=25°C). Available finishes: Textured white and textured black.

Finish: Texturised black RAL 9011

Installation: Semi-Recessed