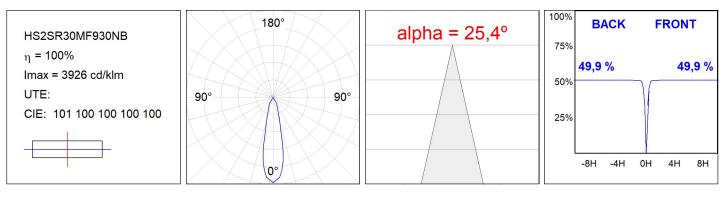

SPECIFICATIONS:**

| Light output: | 2.864 lm                | ⁰K :          | 3000             |
|---------------|-------------------------|---------------|------------------|
| Plum:         | 28,3W                   | CRI :         | 90               |
| Efficacy:     | 101,2 lm/w              | R9 :          | 61               |
| UGR:          | <19                     | MacAdam:      | 3                |
| Туре:         | СОВ                     | Power Supply: | 220-240V 50/60Hz |
| LED Lifetime: | 72.000 L80B10 (Ta=25°C) | Gear:         | Electronic       |
| Power:        | 25W                     |               |                  |

#### Light output tolerance +/- 10%



## **CUSTOM MADE OPTIONS:**





HS2SR30MF930NB

HANCE G2 SEMIREC 3000 9WW MFL BK

# **PHOTOMETRIC DATA :**







# ACCESORIES :

### Optical



Product code: HS2HO75

**Description:** HANCE G2 3000/4000 ACC. HONEYCOMB GRILLE HS2RI90C



Product code:

Description: HANCE G2 3000/4000 ACC. RING DECO CO.



Product code:

HS2RI90M

Description: HANCE G2 3000/4000 ACC. RING DECO MET.



Product code: HS2RI90W

Description: HANCE G2 3000/4000 ACC. RING DECO WH.



Product code: HS2TR75

Description: HANCE G2 3000/4000 ACC. DIF TRANS



Product code: HSSL50

Description: HANCE 1000/2000 ACC. SOFT LENS