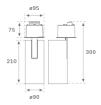

#### **Description:**

LAMP semi-recessed multidirectional spotlight HANCE G2 SEMIREC 3000. Allowing 355° rotation and tilting up to 90°. Body made of die-cast aluminium for proper thermal management. Black polycarbonate injection moulded anti-glare ring. 25° middle flood reflector. LED COB, 3000K y CRI90. Electronic ON OFF control gear included. IP20, IK07 ratings. Insulation Class II. LED life time: 72.000 L80B10 (Ta=25°C). Available finishes: Textured white and textured black.

Finish: Texturised black RAL 9011

Installation: Semi-Recessed