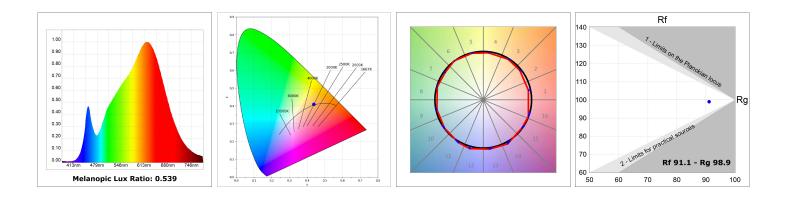

#### **TECHNICAL SPECIFICATIONS:**

| Light output: | 2.864 lm                | ⁰K :          | 3000             |
|---------------|-------------------------|---------------|------------------|
| Plum:         | 28,3W                   | CRI :         | 90               |
| Efficacy:     | 101,2 lm/w              | R9 :          | 61               |
| UGR:          | <19                     | MacAdam:      | 3                |
| Туре:         | СОВ                     | Power Supply: | 220-240V 50/60Hz |
| LED Lifetime: | 72.000 L80B10 (Ta=25°C) | Gear:         | Electronic       |
| Power:        | 25W                     |               |                  |

#### Light output tolerance +/- 10%

# **PHOTOMETRIC DATA :**