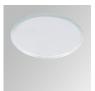

#### HS2SR30FL940NW

## HANCE G2 SEMIREC 3000 9NW FL WH

#### **Description:**

LAMP semi-recessed multidirectional spotlight HANCE G2 SEMIREC 3000. Allowing 355° rotation and tilting up to 90°. Body made of die-cast aluminium for proper thermal management. Black polycarbonate injection moulded anti-glare ring. 35° flood reflector. LED COB, 4000K y CRI90. Electronic ON OFF control gear included.IP20, IK07 ratings. Insulation Class II. LED life time: 72.000 L80B10 (Ta=25°C). Available finishes: Textured white and textured black.

Finish: Texturised white RAL 9010

Installation: Semi-Recessed