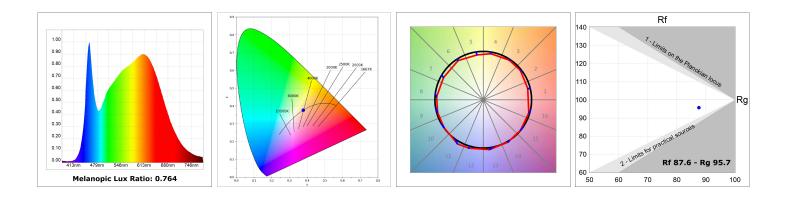

#### **TECHNICAL SPECIFICATIONS:**

| Light output: | 2.826 lm                | °K :          | 4000             |
|---------------|-------------------------|---------------|------------------|
| Plum:         | 28,3W                   | CRI :         | 90               |
| Efficacy:     | 99,9 lm/w               | R9 :          | 64               |
| UGR:          | <19                     | MacAdam:      | 3                |
| Туре:         | СОВ                     | Power Supply: | 220-240V 50/60Hz |
| LED Lifetime: | 72.000 L80B10 (Ta=25°C) | Gear:         | Electronic       |
| Power:        | 25W                     |               |                  |

#### Light output tolerance +/- 10%

## **PHOTOMETRIC DATA :**