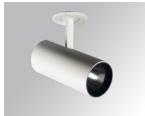

## HANCE G2 SEMIREC 3000 9NW FL WH

#### **Description:**

LAMP semi-recessed multidirectional spotlight HANCE G2 SEMIREC 3000. Allowing 355° rotation and tilting up to 90°. Body made of die-cast aluminium for proper thermal management. Black polycarbonate injection moulded anti-glare ring. 35° flood reflector. LED COB, 4000K y CRI90. Electronic ON OFF control gear included.IP20, IK07 ratings. Insulation Class II. LED life time: 72.000 L80B10 (Ta=25°C). Available finishes: Textured white and textured black.

Finish: Texturised white RAL 9010

Installation: Semi-Recessed