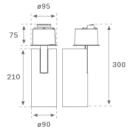

#### **Description:**

LAMP semi-recessed multidirectional spotlight HANCE G2 SEMIREC 3000. Allowing 355° rotation and tilting up to 90°. Body made of die-cast aluminium for proper thermal management. Black polycarbonate injection moulded anti-glare ring. 35° flood reflector. LED COB, 4000K y CRI90. Electronic ON OFF control gear included.IP20, IK07 ratings. Insulation Class II. LED life time: 72.000 L80B10 (Ta=25°C). Available finishes: Textured white and textured black.

Finish: Texturised white RAL 9010

Installation: Semi-Recessed