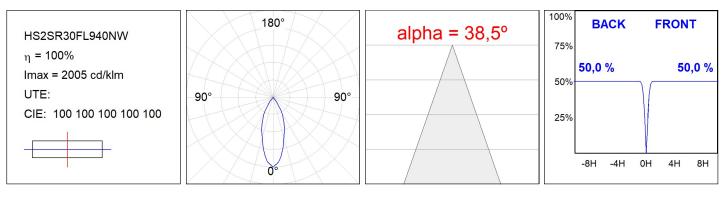

#### HS2SR30FL940NW

#### **TECHNICAL SPECIFICATIONS:**

| Light output: | 2.826 lm                | °K :          | 4000             |
|---------------|-------------------------|---------------|------------------|
| Plum:         | 28,3W                   | CRI :         | 90               |
| Efficacy:     | 99,9 lm/w               | R9 :          | 64               |
| UGR:          | <19                     | MacAdam:      | 3                |
| Туре:         | СОВ                     | Power Supply: | 220-240V 50/60Hz |
| LED Lifetime: | 72.000 L80B10 (Ta=25°C) | Gear:         | Electronic       |
| Power:        | 25W                     |               |                  |

## **PHOTOMETRIC DATA :**