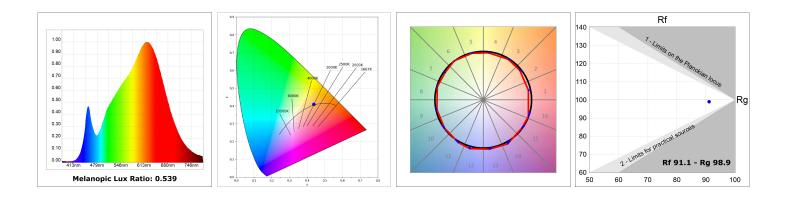

#### **TECHNICAL SPECIFICATIONS:**

| Light output: | 2.678 lm                | ⁰K :          | 3000             |
|---------------|-------------------------|---------------|------------------|
| Plum:         | 28,3W                   | CRI :         | 90               |
| Efficacy:     | 94,6 lm/w               | R9 :          | 61               |
| UGR:          | <19                     | MacAdam:      | 3                |
| Туре:         | СОВ                     | Power Supply: | 220-240V 50/60Hz |
| LED Lifetime: | 72.000 L80B10 (Ta=25°C) | Gear:         | Electronic       |
| Power:        | 25W                     |               |                  |

### Light output tolerance +/- 10%

## **PHOTOMETRIC DATA :**