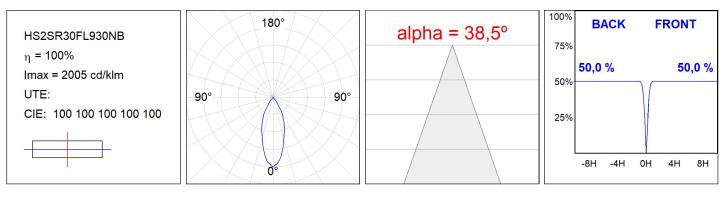

SPECIFICATIONS:**

| Light output: | 2.678 lm                | ⁰K :          | 3000             |
|---------------|-------------------------|---------------|------------------|
| Plum:         | 28,3W                   | CRI :         | 90               |
| Efficacy:     | 94,6 lm/w               | R9 :          | 61               |
| UGR:          | <19                     | MacAdam:      | 3                |
| Туре:         | СОВ                     | Power Supply: | 220-240V 50/60Hz |
| LED Lifetime: | 72.000 L80B10 (Ta=25°C) | Gear:         | Electronic       |
| Power:        | 25W                     |               |                  |

### Light output tolerance +/- 10%



## **CUSTOM MADE OPTIONS:**





HS2SR30FL930NB

HANCE G2 SEMIREC 3000 9WW FL BK

## **PHOTOMETRIC DATA :**







# ACCESORIES :

## Optical



Product code: HS2HO75

**Description:** HANCE G2 3000/4000 ACC. HONEYCOMB GRILLE HS2RI90C



Product code:

Description: HANCE G2 3000/4000 ACC. RING DECO CO.



Product code:

HS2RI90M

Description: HANCE G2 3000/4000 ACC. RING DECO MET.



Product code: HS2RI90W

Description: HANCE G2 3000/4000 ACC. RING DECO WH.



Product code: HS2TR75

Description: HANCE G2 3000/4000 ACC. DIF TRANS



Product code: HSSL50

Description: HANCE 1000/2000 ACC. SOFT LENS