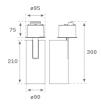

#### **TECHNICAL SPECIFICATIONS:**

| Light output: | 2.678 lm                | ⁰K :          | 3000             |
|---------------|-------------------------|---------------|------------------|
| Plum:         | 28,3W                   | CRI :         | 90               |
| Efficacy:     | 94,6 lm/w               | R9 :          | 61               |
| UGR:          | <19                     | MacAdam:      | 3                |
| Туре:         | СОВ                     | Power Supply: | 220-240V 50/60Hz |
| LED Lifetime: | 72.000 L80B10 (Ta=25°C) | Gear:         | Electronic       |
| Power:        | 25W                     |               |                  |