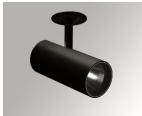

#### **Description:**

LAMP semi-recessed multidirectional spotlight HANCE G2 SEMIREC 3000. Allowing 355° rotation and tilting up to 90°. Body made of die-cast aluminium for proper thermal management. Black polycarbonate injection moulded anti-glare ring. 35° flood reflector. LED COB, 3000K y CRI90. Electronic ON OFF control gear included.IP20, IK07 ratings. Insulation Class II. LED life time: 72.000 L80B10 (Ta=25°C). Available finishes: Textured white and textured black.

Finish: Texturised black RAL 9011

#### Installation: Semi-Recessed