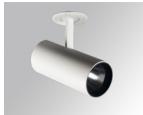

#### **Description:**

LAMP semi-recessed multidirectional spotlight HANCE G2 SEMIREC 3000. Allowing 355° rotation and tilting up to 90°. Body made of die-cast aluminium for proper thermal management. Black polycarbonate injection moulded anti-glare ring. 35° flood reflector. LED COB, 3000K and CRI80. Electronic DALI control gear included.IP20, IK07 ratings. Insulation Class II. LED life time: 72.000 L80B10 (Ta=25°C). Available finishes: Textured white and textured black.

#### Installation: Semi-Recessed