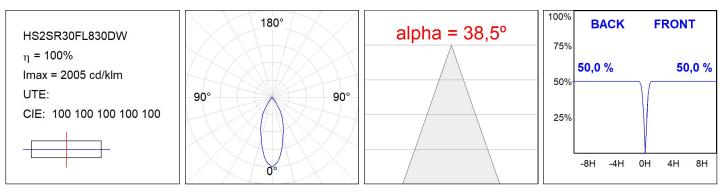

SPECIFICATIONS:**

| Light output: | 3.138 lm                | °K :          | 3000             |
|---------------|-------------------------|---------------|------------------|
| Plum:         | 28,3W                   | CRI :         | 80               |
| Efficacy:     | 110,9 lm/w              | R9 :          | 61               |
| UGR:          | <19                     | MacAdam:      | 3                |
| Туре:         | СОВ                     | Power Supply: | 220-240V 50/60Hz |
| LED Lifetime: | 72.000 L80B10 (Ta=25°C) | Gear:         | Adjustable DALI  |
| Power:        | 25W                     |               |                  |

#### Light output tolerance +/- 10%



## **CUSTOM MADE OPTIONS:**





HS2SR30FL830DW

HANCE G2 SEMIREC 3000 WW FL DALI WH

## PHOTOMETRIC DATA :





# ACCESORIES :

### Optical



Product code: HS2HO75

**Description:** HANCE G2 3000/4000 ACC. HONEYCOMB GRILLE HS2RI90C



Product code:

Description: HANCE G2 3000/4000 ACC. RING DECO CO.



Product code:

HS2RI90M

Description: HANCE G2 3000/4000 ACC. RING DECO MET.



Product code: HS2RI90W

Description: HANCE G2 3000/4000 ACC. RING DECO WH.



Product code: HS2TR75

Description: HANCE G2 3000/4000 ACC. DIF TRANS



Product code: HSSL50

Description: HANCE 1000/2000 ACC. SOFT LENS