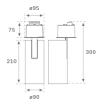

#### **TECHNICAL SPECIFICATIONS:**

| Light output: | 3.138 lm                | °K :          | 3000             |
|---------------|-------------------------|---------------|------------------|
| Plum:         | 28,3W                   | CRI :         | 80               |
| Efficacy:     | 110,9 lm/w              | R9 :          | 61               |
| UGR:          | <19                     | MacAdam:      | 3                |
| Туре:         | СОВ                     | Power Supply: | 220-240V 50/60Hz |
| LED Lifetime: | 72.000 L80B10 (Ta=25°C) | Gear:         | Adjustable DALI  |
| Power:        | 25W                     |               |                  |