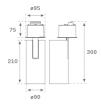

#### Installation: Semi-Recessed

#### **TECHNICAL SPECIFICATIONS:**

| Light output: | 3.138 lm                | ٥Κ:           | 3000             |
|---------------|-------------------------|---------------|------------------|
| Plum:         | 28,3W                   | CRI :         | 80               |
| Efficacy:     | 110,9 lm/w              | R9 :          | 61               |
| UGR:          | <19                     | MacAdam:      | 3                |
| Туре:         | СОВ                     | Power Supply: | 220-240V 50/60Hz |
| LED Lifetime: | 72.000 L80B10 (Ta=25ºC) | Gear:         | Adjustable DALI  |
| Power:        | 25W                     |               |                  |