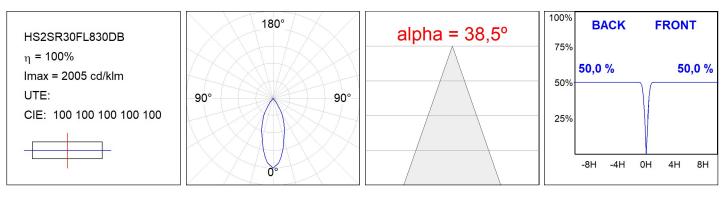

# **PHOTOMETRIC DATA :**

#### **TECHNICAL SPECIFICATIONS:**

| Light output: | 3.138 lm                | ٥Κ:           | 3000             |
|---------------|-------------------------|---------------|------------------|
| Plum:         | 28,3W                   | CRI :         | 80               |
| Efficacy:     | 110,9 lm/w              | R9 :          | 61               |
| UGR:          | <19                     | MacAdam:      | 3                |
| Туре:         | СОВ                     | Power Supply: | 220-240V 50/60Hz |
| LED Lifetime: | 72.000 L80B10 (Ta=25ºC) | Gear:         | Adjustable DALI  |
| Power:        | 25W                     |               |                  |