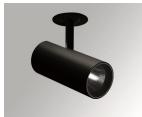

#### **Description:**

LAMP semi-recessed multidirectional spotlight HANCE G2 SEMIREC 3000. Allowing 355° rotation and tilting up to 90°. Body made of die-cast aluminium for proper thermal management. Black polycarbonate injection moulded anti-glare ring. 35° flood reflector. LED COB, 3000K and CRI80. Electronic DALI control gear included.IP20, IK07 ratings. Insulation Class II. LED life time: 72.000 L80B10 (Ta=25°C). Available finishes: Textured white and textured black.

#### Installation: Semi-Recessed

Finish: Texturised black RAL 9011