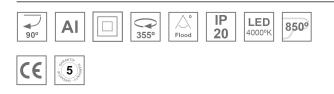

#### **Description:**

LAMP semi-recessed multidirectional spotlight HANCE G2 SEMIREC 2000. Allowing 355° rotation and tilting up to 90°. Body made of die-cast aluminium for proper thermal management. Black polycarbonate injection moulded anti-glare ring. 35° flood reflector. LED COB, 4000K y CRI80. Electronic ON OFF control gear included.IP20, IK07 ratings. Insulation Class II. LED life time: 72.000 L80B10 (Ta=25°C). Available finishes: Textured white and textured black.

#### **TECHNICAL SPECIFICATIONS:**

| Light output: | 2.371 lm                | ⁰K :          | 4000             |
|---------------|-------------------------|---------------|------------------|
| Plum:         | 20,8W                   | CRI :         | 80               |
| Efficacy:     | 114 lm/w                | R9 :          | 66               |
| Туре:         | СОВ                     | MacAdam:      | 3                |
| LED Lifetime: | 72.000 L80B10 (Ta=25°C) | Power Supply: | 220-240V 50/60Hz |
| Power:        | 18W                     | Gear:         | Electronic       |