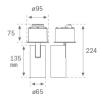

#### Installation: Semi-Recessed

#### **TECHNICAL SPECIFICATIONS:**

| Light output: | 2.371 lm                | ⁰K :          | 4000             |
|---------------|-------------------------|---------------|------------------|
| Plum:         | 20,8W                   | CRI :         | 80               |
| Efficacy:     | 114 lm/w                | R9 :          | 66               |
| Туре:         | СОВ                     | MacAdam:      | 3                |
| LED Lifetime: | 72.000 L80B10 (Ta=25°C) | Power Supply: | 220-240V 50/60Hz |
| Power:        | 18W                     | Gear:         | Electronic       |