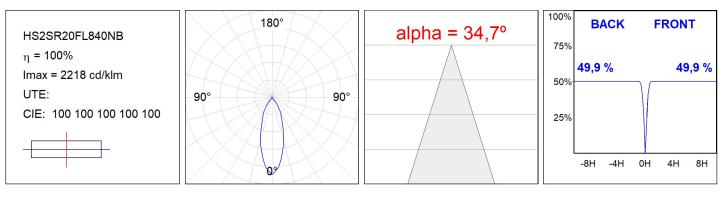

## PHOTOMETRIC DATA :

#### **TECHNICAL SPECIFICATIONS:**

| Light output: | 2.371 lm                | ⁰K :          | 4000             |
|---------------|-------------------------|---------------|------------------|
| Plum:         | 20,8W                   | CRI :         | 80               |
| Efficacy:     | 114 lm/w                | R9 :          | 66               |
| Туре:         | СОВ                     | MacAdam:      | 3                |
| LED Lifetime: | 72.000 L80B10 (Ta=25°C) | Power Supply: | 220-240V 50/60Hz |
| Power:        | 18W                     | Gear:         | Electronic       |