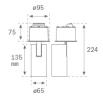

#### **Description:**

LAMP semi-recessed multidirectional spotlight HANCE G2 SEMIREC 2000. Allowing 355° rotation and tilting up to 90°. Body made of die-cast aluminium for proper thermal management. Black polycarbonate injection moulded anti-glare ring. 35° flood reflector. LED COB, 3000K and CRI80. Electronic DALI control gear included.IP20, IK07 ratings. Insulation Class II. LED life time: 72.000 L80B10 (Ta=25°C). Available finishes: Textured white and textured black.

#### Installation: Semi-Recessed