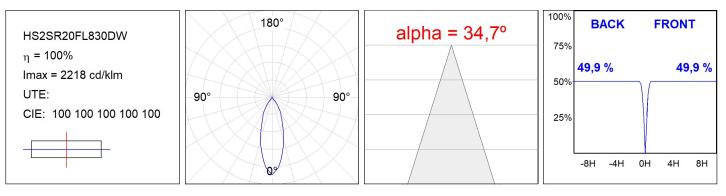

#### HS2SR20FL830DW

## PHOTOMETRIC DATA :

#### **TECHNICAL SPECIFICATIONS:**

| Light output: | 2.238 lm                | ⁰K :          | 3000             |
|---------------|-------------------------|---------------|------------------|
| Plum:         | 20,8W                   | CRI :         | 80               |
| Efficacy:     | 107,6 lm/w              | R9 :          | 60               |
| Туре:         | СОВ                     | MacAdam:      | 3                |
| LED Lifetime: | 72.000 L80B10 (Ta=25°C) | Power Supply: | 220-240V 50/60Hz |
| Power:        | 18W                     | Gear:         | Adjustable DALI  |