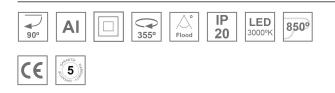

#### **Description:**

LAMP semi-recessed multidirectional spotlight HANCE G2 SEMIREC 2000. Allowing 355° rotation and tilting up to 90°. Body made of die-cast aluminium for proper thermal management. Black polycarbonate injection moulded anti-glare ring. 35° flood reflector. LED COB, 3000K and CRI80. Electronic DALI control gear included.IP20, IK07 ratings. Insulation Class II. LED life time: 72.000 L80B10 (Ta=25°C). Available finishes: Textured white and textured black.

#### **TECHNICAL SPECIFICATIONS:**

| Light output: | 2.238 lm                | ⁰K :          | 3000             |
|---------------|-------------------------|---------------|------------------|
| Plum:         | 20,8W                   | CRI :         | 80               |
| Efficacy:     | 107,6 lm/w              | R9 :          | 60               |
| Туре:         | СОВ                     | MacAdam:      | 3                |
| LED Lifetime: | 72.000 L80B10 (Ta=25°C) | Power Supply: | 220-240V 50/60Hz |
| Power:        | 18W                     | Gear:         | Adjustable DALI  |