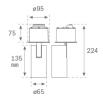

### HS2SR10FL930NB



# HANCE G2 SEMIREC 1000 9WW FL BK

#### **Description:**

LAMP semi-recessed multidirectional spotlight HANCE G2 SEMIREC 1000. Allowing 355° rotation and tilting up to 90°. Body made of die-cast aluminium for proper thermal management. Black polycarbonate injection moulded anti-glare ring. 35° flood reflector. LED COB, 3000K y CRI90. Electronic ON OFF control gear included.IP20, IK07 ratings. Insulation Class II. LED life time: 78.000 L80B10 (Ta=25°C). Available finishes: Textured white and textured black.



Finish: Texturised black RAL 9011

#### Installation: Semi-Recessed

#### **TECHNICAL SPECIFICATIONS:**

| Light output: | 867 lm                  | °К :          | 3000             |
|---------------|-------------------------|---------------|------------------|
| Plum:         | 8,6W                    | CRI :         | 90               |
| Efficacy:     | 100,8 lm/w              | R9 :          | 60               |
| UGR:          | <19                     | MacAdam:      | 3                |
| Туре:         | СОВ                     | Power Supply: | 220-240V 50/60Hz |
| LED Lifetime: | 78.000 L80B10 (Ta=25°C) | Gear:         | Electronic       |
| Power:        | 7W                      |               |                  |

## Light output tolerance +/- 10%



## **CUSTOM MADE OPTION