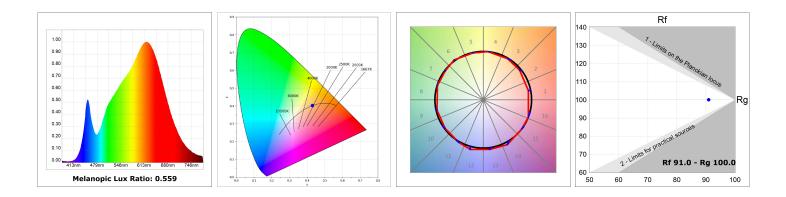

#### **TECHNICAL SPECIFICATIONS:**

| Light output: | 867 lm                  | °К :          | 3000             |
|---------------|-------------------------|---------------|------------------|
| Plum:         | 8,6W                    | CRI :         | 90               |
| Efficacy:     | 100,8 lm/w              | R9 :          | 60               |
| UGR:          | <19                     | MacAdam:      | 3                |
| Туре:         | СОВ                     | Power Supply: | 220-240V 50/60Hz |
| LED Lifetime: | 78.000 L80B10 (Ta=25°C) | Gear:         | Electronic       |
| Power:        | 7W                      |               |                  |

## Light output tolerance +/- 10%

## **PHOTOMETRIC DATA :**