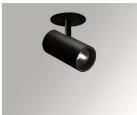

# HANCE G2 SEMIREC 1000 9WW FL BK

#### **Description:**

LAMP semi-recessed multidirectional spotlight HANCE G2 SEMIREC 1000. Allowing 355° rotation and tilting up to 90°. Body made of die-cast aluminium for proper thermal management. Black polycarbonate injection moulded anti-glare ring. 35° flood reflector. LED COB, 3000K y CRI90. Electronic ON OFF control gear included.IP20, IK07 ratings. Insulation Class II. LED life time: 78.000 L80B10 (Ta=25°C). Available finishes: Textured white and textured black.

Finish: Texturised black RAL 9011

#### Installation: Semi-Recessed