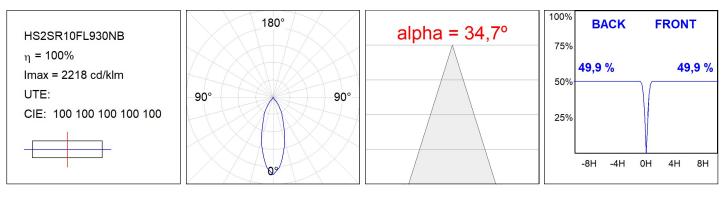

L SPECIFICATIONS:**

| Light output: | 867 lm                  | °К :          | 3000             |
|---------------|-------------------------|---------------|------------------|
| Plum:         | 8,6W                    | CRI :         | 90               |
| Efficacy:     | 100,8 lm/w              | R9 :          | 60               |
| UGR:          | <19                     | MacAdam:      | 3                |
| Туре:         | СОВ                     | Power Supply: | 220-240V 50/60Hz |
| LED Lifetime: | 78.000 L80B10 (Ta=25°C) | Gear:         | Electronic       |
| Power:        | 7W                      |               |                  |

## Light output tolerance +/- 10%



## **CUSTOM MADE OPTIONS:**





HS2SR10FL930NB

HANCE G2 SEMIREC 1000 9WW FL BK

## **PHOTOMETRIC DATA :**





# ACCESORIES :

## Optical



Product code: HSCU50





Product code: HSHO50

Description: HANCE 1000/2000 ACC. HONEYCOMB GRILLE



Product code:

HSRI65C

Description: HANCE 1000/2000 ACC. RING DECO CO.



Product code: HSRI65M

Description: HANCE 1000/2000 ACC. RING DECO MET.



Product code: HSRI65W





Product code: HSSL50

Description: HANCE 1000/2000 ACC. SOFT LENS



Product code: HSTR50

Description: HANCE 1000/2000 ACC. DIF TRANS