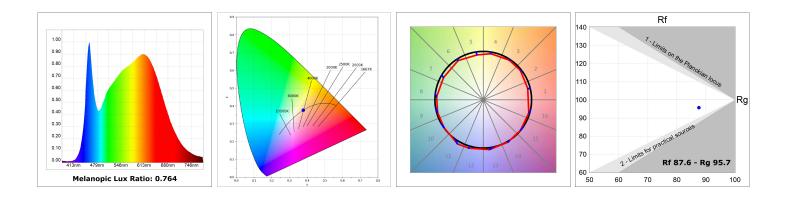

#### **TECHNICAL SPECIFICATIONS:**

| Light output: | 3.994 lm                | <b>°K</b> :   | 4000             |
|---------------|-------------------------|---------------|------------------|
| Plum:         | 36,7W                   | CRI :         | 90               |
| Efficacy:     | 108,8 lm/w              | R9 :          | 64               |
| UGR:          | <19                     | MacAdam:      | 3                |
| Туре:         | СОВ                     | Power Supply: | 220-240V 50/60Hz |
| LED Lifetime: | 72.000 L80B10 (Ta=25°C) | Gear:         | Electronic       |
| Power:        | 33W                     |               |                  |

# **PHOTOMETRIC DATA :**