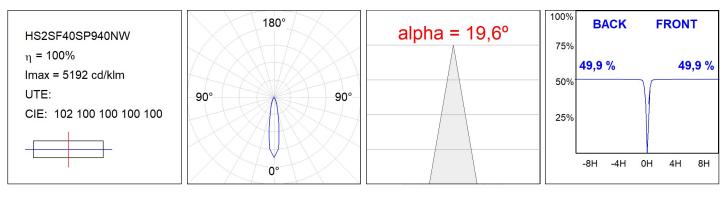

ICAL SPECIFICATIONS:**

| Light output: | 3.994 lm                | <b>°K</b> :   | 4000             |
|---------------|-------------------------|---------------|------------------|
| Plum:         | 36,7W                   | CRI :         | 90               |
| Efficacy:     | 108,8 lm/w              | R9 :          | 64               |
| UGR:          | <19                     | MacAdam:      | 3                |
| Туре:         | СОВ                     | Power Supply: | 220-240V 50/60Hz |
| LED Lifetime: | 72.000 L80B10 (Ta=25°C) | Gear:         | Electronic       |
| Power:        | 33W                     |               |                  |

#### Light output tolerance +/- 10%



## **CUSTOM MADE OPTIONS:**





HS2SF40SP940NW

HANCE G2 SUR 4000 9NW SP WH

# **PHOTOMETRIC DATA :**







# ACCESORIES :

Optical



Product code: HSSL50 Description: HANCE 1000/2000 ACC. SOFT LENS