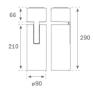

#### **TECHNICAL SPECIFICATIONS:**

| Light output: | 3.994 lm                | <b>°K</b> :   | 4000             |
|---------------|-------------------------|---------------|------------------|
| Plum:         | 36,7W                   | CRI :         | 90               |
| Efficacy:     | 108,8 lm/w              | R9 :          | 64               |
| UGR:          | <19                     | MacAdam:      | 3                |
| Туре:         | СОВ                     | Power Supply: | 220-240V 50/60Hz |
| LED Lifetime: | 72.000 L80B10 (Ta=25°C) | Gear:         | Electronic       |
| Power:        | 33W                     |               |                  |