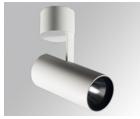

#### **Description:**

LAMP surface multidirectional spotlight HANCE G2 SUR 4000. Allowing 355° rotation and tilting up to 90°. Body made of die-cast aluminium for proper thermal management. Black polycarbonate injection moulded anti-glare ring. 20° spot reflector. LED COB, 4000K y CRI90. Electronic ON OFF control gear included.IP20, IK07 ratings. Insulation Class I. LED life time: 72.000 L80B10 (Ta=25°C). Available finishes: Textured white and textured black.

#### Finish: Texturised white RAL 9010

Installation: Surface