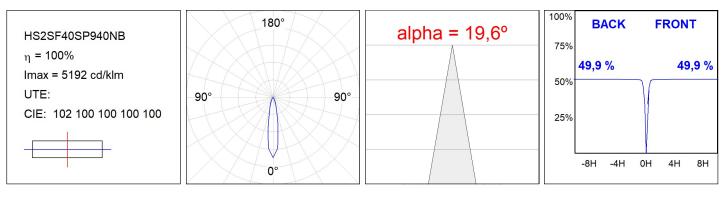

CHNICAL SPECIFICATIONS:**

| Light output: | 3.994 lm                | ⁰K :          | 4000             |
|---------------|-------------------------|---------------|------------------|
| Plum:         | 36,7W                   | CRI :         | 90               |
| Efficacy:     | 108,8 lm/w              | R9 :          | 64               |
| UGR:          | <19                     | MacAdam:      | 3                |
| Туре:         | СОВ                     | Power Supply: | 220-240V 50/60Hz |
| LED Lifetime: | 72.000 L80B10 (Ta=25°C) | Gear:         | Electronic       |
| Power:        | 33W                     |               |                  |

#### Light output tolerance +/- 10%



## **CUSTOM MADE OPTIONS:**





HS2SF40SP940NB

HANCE G2 SUR 4000 9NW SP BK

## PHOTOMETRIC DATA :







# ACCESORIES :

Optical



Product code: HSSL50 Description: HANCE 1000/2000 ACC. SOFT LENS