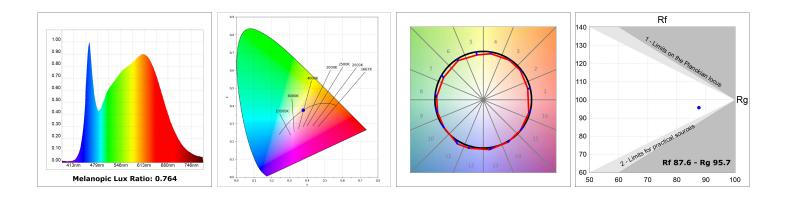

#### **TECHNICAL SPECIFICATIONS:**

| Light output: | 3.994 lm                | ⁰K :          | 4000             |
|---------------|-------------------------|---------------|------------------|
| Plum:         | 36,7W                   | CRI :         | 90               |
| Efficacy:     | 108,8 lm/w              | R9 :          | 64               |
| UGR:          | <19                     | MacAdam:      | 3                |
| Туре:         | СОВ                     | Power Supply: | 220-240V 50/60Hz |
| LED Lifetime: | 72.000 L80B10 (Ta=25°C) | Gear:         | Electronic       |
| Power:        | 33W                     |               |                  |

#### Light output tolerance +/- 10%

## PHOTOMETRIC DATA :