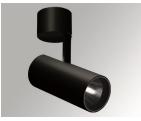

#### **Description:**

LAMP surface multidirectional spotlight HANCE G2 SUR 4000. Allowing 355° rotation and tilting up to 90°. Body made of die-cast aluminium for proper thermal management. Black polycarbonate injection moulded anti-glare ring. 20° spot reflector. LED COB, 4000K y CRI90. Electronic ON OFF control gear included.IP20, IK07 ratings. Insulation Class I. LED life time: 72.000 L80B10 (Ta=25°C). Available finishes: Textured white and textured black.

Finish: Texturised black RAL 9011

Installation: Surface