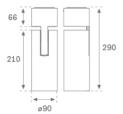

### HS2SF40SP940NB



#### HANCE G2 SUR 4000 9NW SP BK

#### **Description:**

LAMP surface multidirectional spotlight HANCE G2 SUR 4000. Allowing 355° rotation and tilting up to 90°. Body made of die-cast aluminium for proper thermal management. Black polycarbonate injection moulded anti-glare ring. 20° spot reflector. LED COB, 4000K y CRI90. Electronic ON OFF control gear included.IP20, IK07 ratings. Insulation Class I. LED life time: 72.000 L80B10 (Ta=25°C). Available finishes: Textured white and textured black.

Finish: Texturised black RAL 9011



Installation: Surface

#### **TECHNICAL SPECIFICATIONS:**

| Light output: | 3.994 lm                | ⁰K :          | 4000             |
|---------------|-------------------------|---------------|------------------|
| Plum:         | 36,7W                   | CRI :         | 90               |
| Efficacy:     | 108,8 lm/w              | R9 :          | 64               |
| UGR:          | <19                     | MacAdam:      | 3                |
| Туре:         | СОВ                     | Power Supply: | 220-240V 50/60Hz |
| LED Lifetime: | 72.000 L80B10 (Ta=25°C) | Gear:         | Electronic       |
| Power:        | 33W                     |               |                  |

#### Light output tolerance +/- 10%



## **CUSTOM MADE OPTIONS:**





HS2SF40SP940NB

HANCE G2 SUR 4000