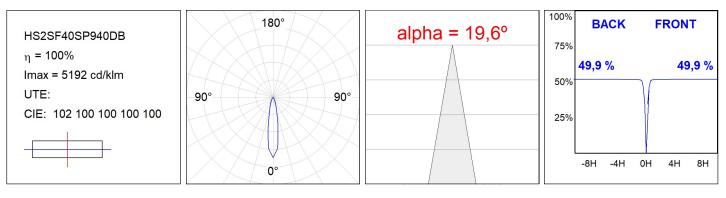

AL SPECIFICATIONS:**

| Light output: | 3.994 lm                | °K :          | 4000             |
|---------------|-------------------------|---------------|------------------|
| Plum:         | 36,7W                   | CRI :         | 90               |
| Efficacy:     | 108,8 lm/w              | R9 :          | 64               |
| UGR:          | <19                     | MacAdam:      | 3                |
| Туре:         | СОВ                     | Power Supply: | 220-240V 50/60Hz |
| LED Lifetime: | 72.000 L80B10 (Ta=25ºC) | Gear:         | Adjustable DALI  |
| Power:        | 33W                     |               |                  |

#### Light output tolerance +/- 10%



## **CUSTOM MADE OPTIONS:**





HS2SF40SP940DB

HANCE G2 SUR 4000 9NW SP DALI BK

## PHOTOMETRIC DATA :







# ACCESORIES :

Optical



Product code: HSSL50 Description: HANCE 1000/2000 ACC. SOFT LENS