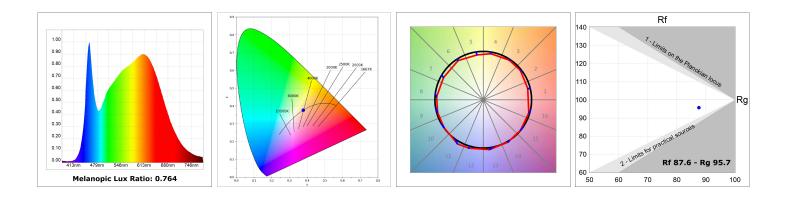

#### **TECHNICAL SPECIFICATIONS:**

| Light output: | 3.994 lm                | °K :          | 4000             |
|---------------|-------------------------|---------------|------------------|
| Plum:         | 36,7W                   | CRI :         | 90               |
| Efficacy:     | 108,8 lm/w              | R9 :          | 64               |
| UGR:          | <19                     | MacAdam:      | 3                |
| Туре:         | СОВ                     | Power Supply: | 220-240V 50/60Hz |
| LED Lifetime: | 72.000 L80B10 (Ta=25ºC) | Gear:         | Adjustable DALI  |
| Power:        | 33W                     |               |                  |

## PHOTOMETRIC DATA :