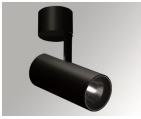

#### **Description:**

LAMP surface multidirectional spotlight HANCE G2 SUR 4000. Allowing 355° rotation and tilting up to 90°. Body made of die-cast aluminium for proper thermal management. Black polycarbonate injection moulded anti-glare ring. 20° spot reflector. LED COB, 4000K and CRI90. Electronic DALI control gear included.IP20, IK07 ratings. Insulation Class I. LED life time: 72.000 L80B10 (Ta=25°C). Available finishes: Textured white and textured black.

Finish: Texturised black RAL 9011

Installation: Surface