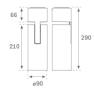

#### **TECHNICAL SPECIFICATIONS:**

| Light output: | 3.789 lm                | ⁰К:           | 3000             |
|---------------|-------------------------|---------------|------------------|
| Plum:         | 36,7W                   | CRI :         | 90               |
| Efficacy:     | 103,2 lm/w              | R9 :          | 61               |
| UGR:          | <19                     | MacAdam:      | 3                |
| Туре:         | СОВ                     | Power Supply: | 220-240V 50/60Hz |
| LED Lifetime: | 72.000 L80B10 (Ta=25ºC) | Gear:         | Electronic       |
| Power:        | 33W                     |               |                  |