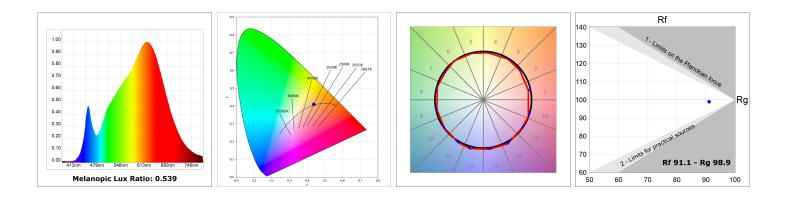

#### **TECHNICAL SPECIFICATIONS:**

| Light output: | 3.789 lm                | ⁰К:           | 3000             |
|---------------|-------------------------|---------------|------------------|
| Plum:         | 36,7W                   | CRI :         | 90               |
| Efficacy:     | 103,2 lm/w              | R9 :          | 61               |
| UGR:          | <19                     | MacAdam:      | 3                |
| Туре:         | СОВ                     | Power Supply: | 220-240V 50/60Hz |
| LED Lifetime: | 72.000 L80B10 (Ta=25ºC) | Gear:         | Electronic       |
| Power:        | 33W                     |               |                  |

#### Light output tolerance +/- 10%

## **PHOTOMETRIC DATA :**