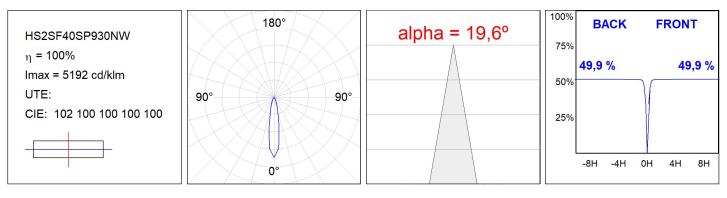

CAL SPECIFICATIONS:**

| Light output: | 3.789 lm                | ⁰К:           | 3000             |
|---------------|-------------------------|---------------|------------------|
| Plum:         | 36,7W                   | CRI :         | 90               |
| Efficacy:     | 103,2 lm/w              | R9 :          | 61               |
| UGR:          | <19                     | MacAdam:      | 3                |
| Туре:         | СОВ                     | Power Supply: | 220-240V 50/60Hz |
| LED Lifetime: | 72.000 L80B10 (Ta=25ºC) | Gear:         | Electronic       |
| Power:        | 33W                     |               |                  |

#### Light output tolerance +/- 10%



## **CUSTOM MADE OPTIONS:**





HS2SF40SP930NW

HANCE G2 SUR 4000 9WW SP WH

## **PHOTOMETRIC DATA :**







# ACCESORIES :

Optical



Product code: HSSL50 Description: HANCE 1000/2000 ACC. SOFT LENS