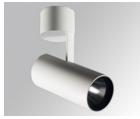

#### **Description:**

LAMP surface multidirectional spotlight HANCE G2 SUR 4000. Allowing 355° rotation and tilting up to 90°. Body made of die-cast aluminium for proper thermal management. Black polycarbonate injection moulded anti-glare ring. 20° spot reflector. LED COB, 3000K y CRI90. Electronic ON OFF control gear included.IP20, IK07 ratings. Insulation Class I. LED life time: 72.000 L80B10 (Ta=25°C). Available finishes: Textured white and textured black.

Finish: Texturised white RAL 9010

Installation: Surface