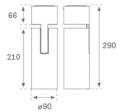

#### **TECHNICAL SPECIFICATIONS:**

| Light output: | 4.694 lm                | <b>°K</b> :   | 4000             |
|---------------|-------------------------|---------------|------------------|
| Plum:         | 36,7W                   | CRI :         | 80               |
| Efficacy:     | 127,9 lm/w              | R9 :          | 64               |
| UGR:          | <19                     | MacAdam:      | 3                |
| Туре:         | СОВ                     | Power Supply: | 220-240V 50/60Hz |
| LED Lifetime: | 72.000 L80B10 (Ta=25°C) | Gear:         | Electronic       |
| Power:        | 33W                     |               |                  |