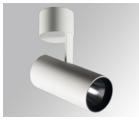

#### Description:

LAMP surface multidirectional spotlight HANCE G2 SUR 4000. Allowing 355° rotation and tilting up to 90°. Body made of die-cast aluminium for proper thermal management. Black polycarbonate injection moulded anti-glare ring. 20° spot reflector. LED COB, 4000K y CRI80. Electronic ON OFF control gear included.IP20, IK07 ratings. Insulation Class I. LED life time: 72.000 L80B10 (Ta=25°C). Available finishes: Textured white and textured black.

Finish: Texturised white RAL 9010

Installation: Surface