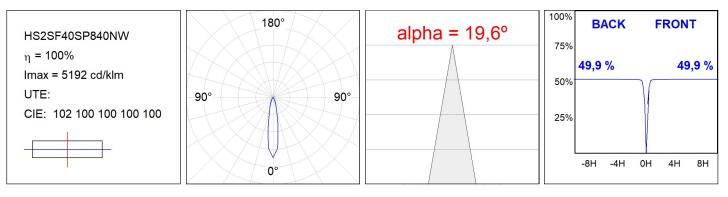

### HS2SF40SP840NW

#### **TECHNICAL SPECIFICATIONS:**

| Light output: | 4.694 lm                | <b>°K</b> :   | 4000             |
|---------------|-------------------------|---------------|------------------|
| Plum:         | 36,7W                   | CRI :         | 80               |
| Efficacy:     | 127,9 lm/w              | R9 :          | 64               |
| UGR:          | <19                     | MacAdam:      | 3                |
| Туре:         | СОВ                     | Power Supply: | 220-240V 50/60Hz |
| LED Lifetime: | 72.000 L80B10 (Ta=25°C) | Gear:         | Electronic       |
| Power:        | 33W                     |               |                  |

## PHOTOMETRIC DATA :