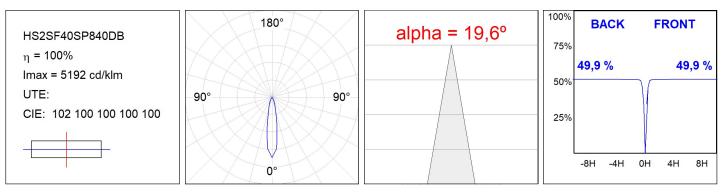

CAL SPECIFICATIONS:**

| Light output: | 4.694 lm                | ⁰К:           | 4000             |
|---------------|-------------------------|---------------|------------------|
| Plum:         | 36,7W                   | CRI :         | 80               |
| Efficacy:     | 127,9 lm/w              | R9 :          | 64               |
| UGR:          | <19                     | MacAdam:      | 3                |
| Туре:         | СОВ                     | Power Supply: | 220-240V 50/60Hz |
| LED Lifetime: | 72.000 L80B10 (Ta=25ºC) | Gear:         | Adjustable DALI  |
| Power:        | 33W                     |               |                  |

#### Light output tolerance +/- 10%



## **CUSTOM MADE OPTIONS:**





HS2SF40SP840DB

HANCE G2 SUR 4000 NW SP DALI BK

## PHOTOMETRIC DATA :





# ACCESORIES :

Optical



Product code: HSSL50 Description: HANCE 1000/2000 ACC. SOFT LENS