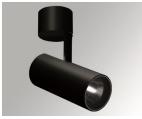

#### **Description:**

LAMP surface multidirectional spotlight HANCE G2 SUR 4000. Allowing 355° rotation and tilting up to 90°. Body made of die-cast aluminium for proper thermal management. Black polycarbonate injection moulded anti-glare ring. 20° spot reflector. LED COB, 4000K and CRI80. Electronic DALI control gear included.IP20, IK07 ratings. Insulation Class I. LED life time: 72.000 L80B10 (Ta=25°C). Available finishes: Textured white and textured black.

Finish: Texturised black RAL 9011

Installation: Surface