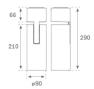

### HS2SF40SP840DB



#### HANCE G2 SUR 4000 NW SP DALI BK

#### **Description:**

LAMP surface multidirectional spotlight HANCE G2 SUR 4000. Allowing 355° rotation and tilting up to 90°. Body made of die-cast aluminium for proper thermal management. Black polycarbonate injection moulded anti-glare ring. 20° spot reflector. LED COB, 4000K and CRI80. Electronic DALI control gear included.IP20, IK07 ratings. Insulation Class I. LED life time: 72.000 L80B10 (Ta=25°C). Available finishes: Textured white and textured black.



Finish: Texturised black RAL 9011

Installation: Surface

#### **TECHNICAL SPECIFICATIONS:**

| Light output: | 4.694 lm                | ⁰К:           | 4000             |
|---------------|-------------------------|---------------|------------------|
| Plum:         | 36,7W                   | CRI :         | 80               |
| Efficacy:     | 127,9 lm/w              | R9 :          | 64               |
| UGR:          | <19                     | MacAdam:      | 3                |
| Туре:         | СОВ                     | Power Supply: | 220-240V 50/60Hz |
| LED Lifetime: | 72.000 L80B10 (Ta=25ºC) | Gear:         | Adjustable DALI  |
| Power:        | 33W                     |               |                  |

#### Light output tolerance +/- 10%



## **CUSTOM MADE OPTIONS:**