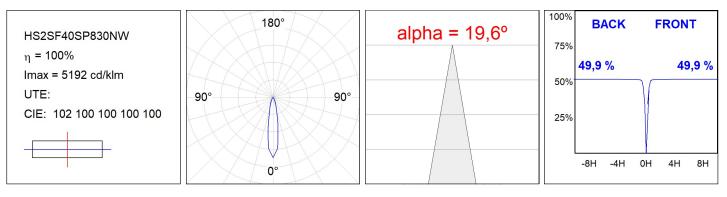

ECHNICAL SPECIFICATIONS:**

| Light output: | 4.440 lm                | ⁰К:           | 3000             |
|---------------|-------------------------|---------------|------------------|
| Plum:         | 36,7W                   | CRI :         | 80               |
| Efficacy:     | 121 lm/w                | R9 :          | 61               |
| UGR:          | <19                     | MacAdam:      | 3                |
| Туре:         | СОВ                     | Power Supply: | 220-240V 50/60Hz |
| LED Lifetime: | 72.000 L80B10 (Ta=25ºC) | Gear:         | Electronic       |
| Power:        | 33W                     |               |                  |

#### Light output tolerance +/- 10%



## **CUSTOM MADE OPTIONS:**





HS2SF40SP830NW

HANCE G2 SUR 4000 WW SP WH

## PHOTOMETRIC DATA :





# ACCESORIES :

Optical



Product code: HSSL50 Description: HANCE 1000/2000 ACC. SOFT LENS