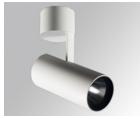

#### Description:

LAMP surface multidirectional spotlight HANCE G2 SUR 4000. Allowing 355° rotation and tilting up to 90°. Body made of die-cast aluminium for proper thermal management. Black polycarbonate injection moulded anti-glare ring. 20° spot reflector. LED COB, 3000K y CRI80. Electronic ON OFF control gear included.IP20, IK07 ratings. Insulation Class I. LED life time: 72.000 L80B10 (Ta=25°C). Available finishes: Textured white and textured black.

Finish: Texturised white RAL 9010

Installation: Surface