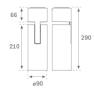

#### **TECHNICAL SPECIFICATIONS:**

| Light output: | 4.440 lm                | ⁰К:           | 3000             |
|---------------|-------------------------|---------------|------------------|
| Plum:         | 36,7W                   | CRI :         | 80               |
| Efficacy:     | 121 lm/w                | R9 :          | 61               |
| UGR:          | <19                     | MacAdam:      | 3                |
| Туре:         | СОВ                     | Power Supply: | 220-240V 50/60Hz |
| LED Lifetime: | 72.000 L80B10 (Ta=25ºC) | Gear:         | Electronic       |
| Power:        | 33W                     |               |                  |