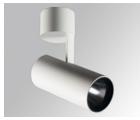

#### **Description:**

LAMP surface multidirectional spotlight HANCE G2 SUR 4000. Allowing 355° rotation and tilting up to 90°. Body made of die-cast aluminium for proper thermal management. Black polycarbonate injection moulded anti-glare ring. 20° spot reflector. LED COB, 3000K and CRI80. Electronic DALI control gear included.IP20, IK07 ratings. Insulation Class I. LED life time: 72.000 L80B10 (Ta=25°C). Available finishes: Textured white and textured black.

Finish: Texturised white RAL 9010

Installation: Surface