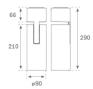

### HS2SF40SP830DW



#### HANCE G2 SUR 4000 WW SP DALI WH

#### **Description:**

LAMP surface multidirectional spotlight HANCE G2 SUR 4000. Allowing 355° rotation and tilting up to 90°. Body made of die-cast aluminium for proper thermal management. Black polycarbonate injection moulded anti-glare ring. 20° spot reflector. LED COB, 3000K and CRI80. Electronic DALI control gear included.IP20, IK07 ratings. Insulation Class I. LED life time: 72.000 L80B10 (Ta=25°C). Available finishes: Textured white and textured black.



Finish: Texturised white RAL 9010

Installation: Surface

#### **TECHNICAL SPECIFICATIONS:**

| Light output: | 4.440 lm                | °K :          | 3000             |
|---------------|-------------------------|---------------|------------------|
| Plum:         | 36,7W                   | CRI :         | 80               |
| Efficacy:     | 121 lm/w                | R9 :          | 61               |
| UGR:          | <19                     | MacAdam:      | 3                |
| Туре:         | СОВ                     | Power Supply: | 220-240V 50/60Hz |
| LED Lifetime: | 72.000 L80B10 (Ta=25⁰C) | Gear:         | Adjustable DALI  |
| Power:        | 33W                     |               |                  |

#### Light output tolerance +/- 10%



## **CUSTOM MADE OPTIONS:**