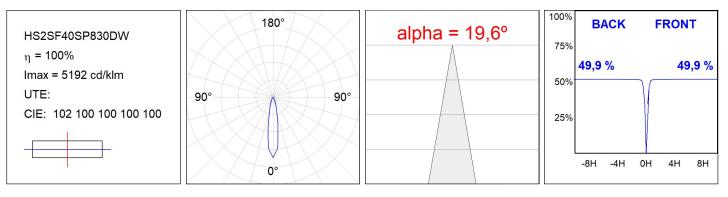

CAL SPECIFICATIONS:**

| Light output: | 4.440 lm                | °K :          | 3000             |
|---------------|-------------------------|---------------|------------------|
| Plum:         | 36,7W                   | CRI :         | 80               |
| Efficacy:     | 121 lm/w                | R9 :          | 61               |
| UGR:          | <19                     | MacAdam:      | 3                |
| Туре:         | СОВ                     | Power Supply: | 220-240V 50/60Hz |
| LED Lifetime: | 72.000 L80B10 (Ta=25⁰C) | Gear:         | Adjustable DALI  |
| Power:        | 33W                     |               |                  |

#### Light output tolerance +/- 10%



## **CUSTOM MADE OPTIONS:**





HS2SF40SP830DW

HANCE G2 SUR 4000 WW SP DALI WH

## PHOTOMETRIC DATA :





# ACCESORIES :

Optical



Product code: HSSL50 Description: HANCE 1000/2000 ACC. SOFT LENS