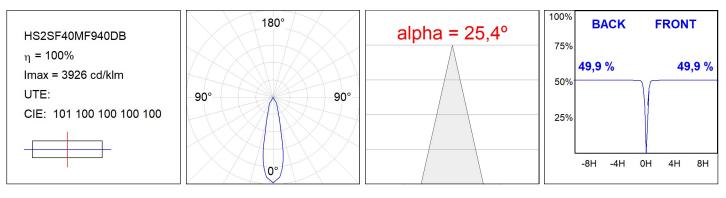

# **PHOTOMETRIC DATA :**

#### **TECHNICAL SPECIFICATIONS:**

| Light output: | 3.907 lm                | <b>°K</b> :   | 4000             |
|---------------|-------------------------|---------------|------------------|
| Plum:         | 36,7W                   | CRI :         | 90               |
| Efficacy:     | 106,5 lm/w              | R9 :          | 64               |
| UGR:          | <19                     | MacAdam:      | 3                |
| Туре:         | СОВ                     | Power Supply: | 220-240V 50/60Hz |
| LED Lifetime: | 72.000 L80B10 (Ta=25°C) | Gear:         | Adjustable DALI  |
| Power:        | 33W                     |               |                  |