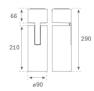

### **TECHNICAL SPECIFICATIONS:**

| Light output: | 4.591 lm                | ٩ <b>κ</b> :  | 4000             |
|---------------|-------------------------|---------------|------------------|
| Plum:         | 36,7W                   | CRI :         | 80               |
| Efficacy:     | 125,1 lm/w              | R9 :          | 64               |
| UGR:          | <19                     | MacAdam:      | 3                |
| Туре:         | СОВ                     | Power Supply: | 220-240V 50/60Hz |
| LED Lifetime: | 72.000 L80B10 (Ta=25°C) | Gear:         | Adjustable DALI  |
| Power:        | 33W                     |               |                  |