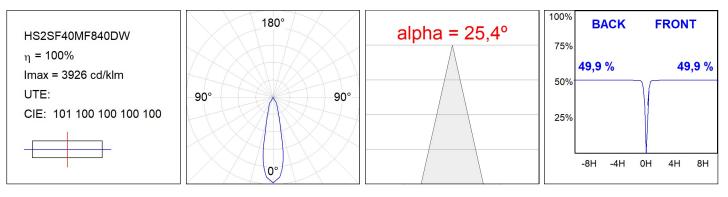

NICAL SPECIFICATIONS:**

| Light output: | 4.591 lm                | ٩ <b>κ</b> :  | 4000             |
|---------------|-------------------------|---------------|------------------|
| Plum:         | 36,7W                   | CRI :         | 80               |
| Efficacy:     | 125,1 lm/w              | R9 :          | 64               |
| UGR:          | <19                     | MacAdam:      | 3                |
| Туре:         | СОВ                     | Power Supply: | 220-240V 50/60Hz |
| LED Lifetime: | 72.000 L80B10 (Ta=25°C) | Gear:         | Adjustable DALI  |
| Power:        | 33W                     |               |                  |

## Light output tolerance +/- 10%



## **CUSTOM MADE OPTIONS:**





HS2SF40MF840DW

HANCE G2 SUR 4000 NW MFL DALI WH

# PHOTOMETRIC DATA :





# ACCESORIES :

Optical



Product code: HSSL50 Description: HANCE 1000/2000 ACC. SOFT LENS