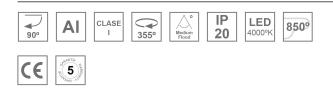

### **Description:**

LAMP surface multidirectional spotlight HANCE G2 SUR 4000. Allowing 355° rotation and tilting up to 90°. Body made of die-cast aluminium for proper thermal management. Black polycarbonate injection moulded anti-glare ring. 25° middle flood reflector. LED COB, 4000K and CRI80. Electronic DALI control gear included.IP20, IK07 ratings.Insulation Class I. LED life time: 72.000 L80B10 (Ta=25°C). Available finishes: Textured white and textured black.

### **TECHNICAL SPECIFICATIONS:**

| Light output: | 4.591 lm                | ٩ <b>κ</b> :  | 4000             |
|---------------|-------------------------|---------------|------------------|
| Plum:         | 36,7W                   | CRI :         | 80               |
| Efficacy:     | 125,1 lm/w              | R9 :          | 64               |
| UGR:          | <19                     | MacAdam:      | 3                |
| Туре:         | СОВ                     | Power Supply: | 220-240V 50/60Hz |
| LED Lifetime: | 72.000 L80B10 (Ta=25°C) | Gear:         | Adjustable DALI  |
| Power:        | 33W                     |               |                  |