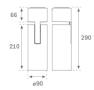

#### **TECHNICAL SPECIFICATIONS:**

| Light output: | 4.343 lm                | ٩K :          | 3000             |  |
|---------------|-------------------------|---------------|------------------|--|
| Plum:         | 36,7W                   | CRI :         | 80               |  |
| Efficacy:     | 118,3 lm/w              | R9 :          | 61               |  |
| UGR:          | <19                     | MacAdam:      | 3                |  |
| Туре:         | СОВ                     | Power Supply: | 220-240V 50/60Hz |  |
| LED Lifetime: | 72.000 L80B10 (Ta=25°C) | Gear:         | Electronic       |  |
| Power:        | 33W                     |               |                  |  |