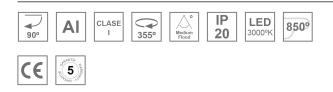

#### **Description:**

LAMP surface multidirectional spotlight HANCE G2 SUR 4000. Allowing 355° rotation and tilting up to 90°. Body made of die-cast aluminium for proper thermal management. Black polycarbonate injection moulded anti-glare ring. 25° middle flood reflector. LED COB, 3000K y CRI80. Electronic ON OFF control gear included.IP20, IK07 ratings.Insulation Class I. LED life time: 72.000 L80B10 (Ta=25°C). Available finishes: Textured white and textured black.

#### **TECHNICAL SPECIFICATIONS:**

| Light output: | 4.343 lm                | ٩K :          | 3000             |  |
|---------------|-------------------------|---------------|------------------|--|
| Plum:         | 36,7W                   | CRI :         | 80               |  |
| Efficacy:     | 118,3 lm/w              | R9 :          | 61               |  |
| UGR:          | <19                     | MacAdam:      | 3                |  |
| Туре:         | СОВ                     | Power Supply: | 220-240V 50/60Hz |  |
| LED Lifetime: | 72.000 L80B10 (Ta=25°C) | Gear:         | Electronic       |  |
| Power:        | 33W                     |               |                  |  |