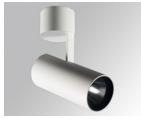

#### **Description:**

LAMP surface multidirectional spotlight HANCE G2 SUR 4000. Allowing 355° rotation and tilting up to 90°. Body made of die-cast aluminium for proper thermal management. Black polycarbonate injection moulded anti-glare ring. 25° middle flood reflector. LED COB, 3000K y CRI80. Electronic ON OFF control gear included.IP20, IK07 ratings.Insulation Class I. LED life time: 72.000 L80B10 (Ta=25°C). Available finishes: Textured white and textured black.

## Finish: Texturised white RAL 9010

Installation: Surface