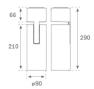

#### **TECHNICAL SPECIFICATIONS:**

| Light output: | 3.800 lm                | ⁰K :          | 4000             |
|---------------|-------------------------|---------------|------------------|
| Plum:         | 36,7W                   | CRI :         | 90               |
| Efficacy:     | 103,5 lm/w              | R9 :          | 64               |
| Туре:         | СОВ                     | MacAdam:      | 3                |
| LED Lifetime: | 72.000 L80B10 (Ta=25°C) | Power Supply: | 220-240V 50/60Hz |
| Power:        | 33W                     | Gear:         | Electronic       |