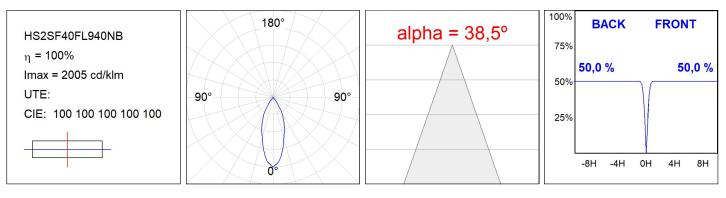

lack.



Finish: Texturised black RAL 9011

Installation: Surface

#### **TECHNICAL SPECIFICATIONS:**

| Light output: | 3.800 lm                | ⁰K :          | 4000             |
|---------------|-------------------------|---------------|------------------|
| Plum:         | 36,7W                   | CRI :         | 90               |
| Efficacy:     | 103,5 lm/w              | R9 :          | 64               |
| Туре:         | СОВ                     | MacAdam:      | 3                |
| LED Lifetime: | 72.000 L80B10 (Ta=25°C) | Power Supply: | 220-240V 50/60Hz |
| Power:        | 33W                     | Gear:         | Electronic       |

#### Light output tolerance +/- 10%



## **CUSTOM MADE OPTIONS:**





HS2SF40FL940NB

HANCE G2 SUR 4000 9NW FL BK

# **PHOTOMETRIC DATA :**







# ACCESORIES :

Optical



Product code: HSSL50 Description: HANCE 1000/2000 ACC. SOFT LENS