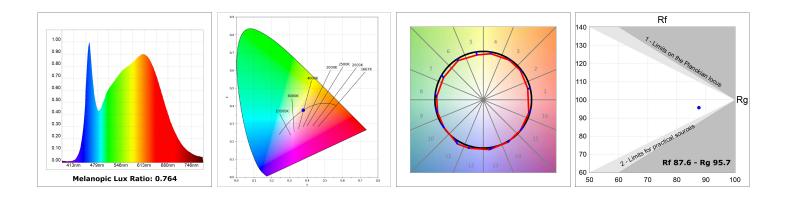

#### **TECHNICAL SPECIFICATIONS:**

| Light output: | 3.800 lm                | ⁰K :          | 4000             |
|---------------|-------------------------|---------------|------------------|
| Plum:         | 36,7W                   | CRI :         | 90               |
| Efficacy:     | 103,5 lm/w              | R9 :          | 64               |
| Туре:         | СОВ                     | MacAdam:      | 3                |
| LED Lifetime: | 72.000 L80B10 (Ta=25°C) | Power Supply: | 220-240V 50/60Hz |
| Power:        | 33W                     | Gear:         | Electronic       |

#### Light output tolerance +/- 10%

# **PHOTOMETRIC DATA :**