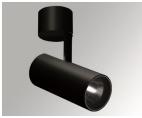

### HANCE G2 SUR 4000 9NW FL BK

#### Description:

LAMP surface multidirectional spotlight HANCE G2 SUR 4000 . Allowing 355° rotation and tilting up to 90°. Body made of die-cast aluminium for proper thermal management. Black polycarbonate injection moulded anti-glare ring. 35° flood reflector. LED COB, 4000K y CRI90. Electronic ON OFF control gear included.IP20, IK07 ratings. Insulation Class I. LED life time: 72.000 L80B10 (Ta=25°C). Available finishes: Textured white and textured black.

Finish: Texturised black RAL 9011

Installation: Surface