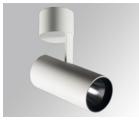

### **Description:**

LAMP surface multidirectional spotlight HANCE G2 SUR 4000 . Allowing 355° rotation and tilting up to 90°. Body made of die-cast aluminium for proper thermal management. Black polycarbonate injection moulded anti-glare ring. 35° flood reflector. LED COB, 4000K and CRI90. Electronic DALI control gear included.IP20, IK07 ratings. Insulation Class I. LED life time: 72.000 L80B10 (Ta=25°C). Available finishes: Textured white and textured black.

Finish: Texturised white RAL 9010

Installation: Surface