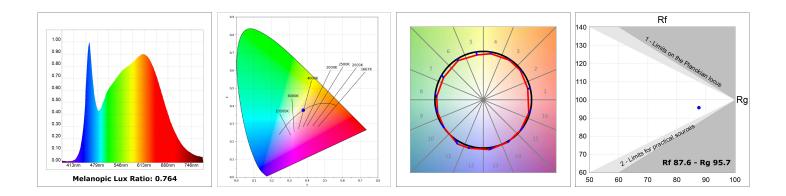

#### **TECHNICAL SPECIFICATIONS:**

| Light output: | 3.800 lm                | ⁰K :          | 4000             |
|---------------|-------------------------|---------------|------------------|
| Plum:         | 36,7W                   | CRI :         | 90               |
| Efficacy:     | 103,5 lm/w              | R9 :          | 64               |
| Туре:         | СОВ                     | MacAdam:      | 3                |
| LED Lifetime: | 72.000 L80B10 (Ta=25°C) | Power Supply: | 220-240V 50/60Hz |
| Power:        | 33W                     | Gear:         | Adjustable DALI  |

#### Light output tolerance +/- 10%

# **PHOTOMETRIC DATA :**