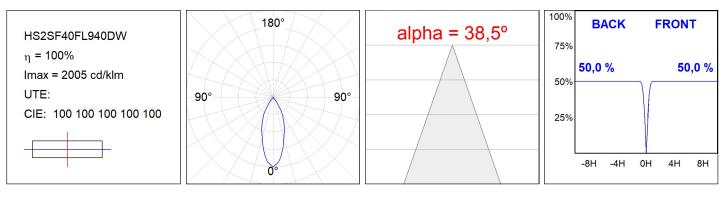

.

Finish: Texturised white RAL 9010



Installation: Surface

#### **TECHNICAL SPECIFICATIONS:**

| Light output: | 3.800 lm                | ⁰K :          | 4000             |
|---------------|-------------------------|---------------|------------------|
| Plum:         | 36,7W                   | CRI :         | 90               |
| Efficacy:     | 103,5 lm/w              | R9 :          | 64               |
| Туре:         | СОВ                     | MacAdam:      | 3                |
| LED Lifetime: | 72.000 L80B10 (Ta=25°C) | Power Supply: | 220-240V 50/60Hz |
| Power:        | 33W                     | Gear:         | Adjustable DALI  |

#### Light output tolerance +/- 10%



# **CUSTOM MADE OPTIONS:**





HS2SF40FL940DW

HANCE G2 SUR 4000 9NW FL DALI WH

# **PHOTOMETRIC DATA :**







# ACCESORIES :

Optical



Product code: HSSL50 Description: HANCE 1000/2000 ACC. SOFT LENS