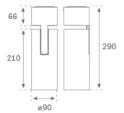

#### **TECHNICAL SPECIFICATIONS:**

| Light output: | 3.800 lm                | ⁰K :          | 4000             |
|---------------|-------------------------|---------------|------------------|
| Plum:         | 36,7W                   | CRI :         | 90               |
| Efficacy:     | 103,5 lm/w              | R9 :          | 64               |
| Туре:         | СОВ                     | MacAdam:      | 3                |
| LED Lifetime: | 72.000 L80B10 (Ta=25°C) | Power Supply: | 220-240V 50/60Hz |
| Power:        | 33W                     | Gear:         | Adjustable DALI  |