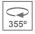

## Description:

LAMP surface multidirectional spotlight HANCE G2 SUR 4000 . Allowing 355° rotation and tilting up to 90°. Body made of die-cast aluminium for proper thermal management. Black polycarbonate injection moulded anti-glare ring. 35° flood reflector. LED COB, 4000K y CRI80. Electronic ON OFF control gear included.IP20, IK07 ratings. Insulation Class I. LED life time: 72.000 L80B10 (Ta=25°C). Available finishes: Textured white and textured black.