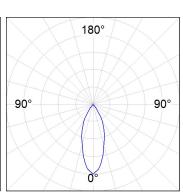

# PHOTOMETRIC DATA:

ACCESORIES:

Optical

Product code:

Description:

HSSL50

HANCE 1000/2000 ACC. SOFT LENS