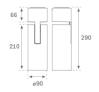

## **TECHNICAL SPECIFICATIONS:**

Light output: 4.467 lm °K: 4000 Plum: 36,7W CRI: 80 Efficacy: 121,7 lm/w R9: 64 Type: СОВ MacAdam: 3

**LED Lifetime:** 72.000 L80B10 (Ta=25°C) **Power Supply:** 220-240V 50/60Hz

Power: 33W Gear: Electronic