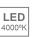

## Description:

LAMP surface multidirectional spotlight HANCE G2 SUR 4000 . Allowing 355° rotation and tilting up to 90°. Body made of die-cast aluminium for proper thermal management. Black polycarbonate injection moulded anti-glare ring. 35° flood reflector. LED COB, 4000K y CRI80. Electronic ON OFF control gear included.IP20, IK07 ratings. Insulation Class I. LED life time: 72.000 L80B10 (Ta=25°C). Available finishes: Textured white and textured black.

## **TECHNICAL SPECIFICATIONS:**

Light output: 4.467 lm °K: 4000 Plum: 36,7W CRI: 80 Efficacy: 121,7 lm/w R9: 64 Type: СОВ MacAdam: 3

**LED Lifetime:** 72.000 L80B10 (Ta=25°C) **Power Supply:** 220-240V 50/60Hz