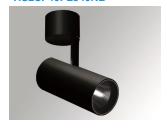

## Description:

LAMP surface multidirectional spotlight HANCE G2 SUR 4000 . Allowing 355° rotation and tilting up to 90°. Body made of die-cast aluminium for proper thermal management. Black polycarbonate injection moulded anti-glare ring. 35° flood reflector. LED COB, 4000K y CRI80. Electronic ON OFF control gear included.IP20, IK07 ratings. Insulation Class I. LED life time: 72.000 L80B10 (Ta=25°C). Available finishes: Textured white and textured black.

Finish: Texturised black RAL 9011

Installation: Surface