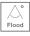

## Description:

LAMP surface multidirectional spotlight HANCE G2 SUR 4000 . Allowing 355° rotation and tilting up to 90°. Body made of die-cast aluminium for proper thermal management. Black polycarbonate injection moulded anti-glare ring. 35° flood reflector. LED COB, 4000K y CRI80. Electronic ON OFF control gear included.IP20, IK07 ratings. Insulation Class I. LED life time: 72.000 L80B10 (Ta=25°C). Available finishes: Textured white and textured black.