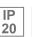

## Description:

LAMP surface multidirectional spotlight HANCE G2 SUR 4000 . Allowing 355° rotation and tilting up to 90°. Body made of die-cast aluminium for proper thermal management. Black polycarbonate injection moulded anti-glare ring. 35° flood reflector. LED COB, 4000K y CRI80. Electronic ON OFF control gear included.IP20, IK07 ratings. Insulation Class I. LED life time: 72.000 L80B10 (Ta=25°C). Available finishes: Textured white and textured black.