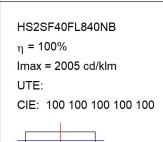

# HS2SF40FL840NB

# PHOTOMETRIC DATA:

ACCESORIES:

Optical

Product code:

Description:

HSSL50

HANCE 1000/2000 ACC. SOFT LENS