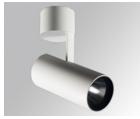

#### **Description:**

LAMP surface multidirectional spotlight HANCE G2 SUR 3000. Allowing 355° rotation and tilting up to 90°. Body made of die-cast aluminium for proper thermal management. Black polycarbonate injection moulded anti-glare ring. 20° spot reflector. LED COB, 4000K y CRI90. Electronic ON OFF control gear included.IP20, IK07 ratings. Insulation Class I. LED life time: 72.000 L80B10 (Ta=25°C). Available finishes: Textured white and textured black.

#### Finish: Texturised white RAL 9010

Installation: Surface