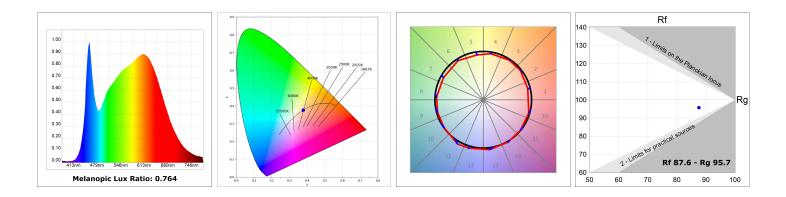

#### **TECHNICAL SPECIFICATIONS:**

| Light output: | 2.911 lm                | ⁰K :          | 4000             |
|---------------|-------------------------|---------------|------------------|
| Plum:         | 28,3W                   | CRI :         | 90               |
| Efficacy:     | 102,9 lm/w              | R9 :          | 64               |
| UGR:          | <19                     | MacAdam:      | 3                |
| Туре:         | СОВ                     | Power Supply: | 220-240V 50/60Hz |
| LED Lifetime: | 72.000 L80B10 (Ta=25°C) | Gear:         | Electronic       |
| Power:        | 25W                     |               |                  |

# **PHOTOMETRIC DATA :**