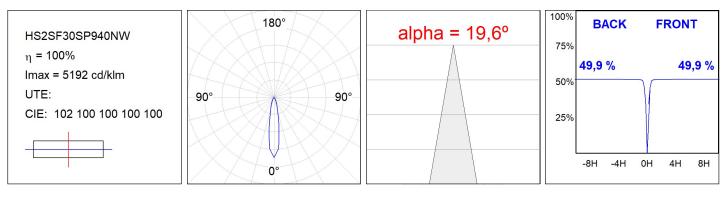

ICAL SPECIFICATIONS:**

| Light output: | 2.911 lm                | ⁰K :          | 4000             |
|---------------|-------------------------|---------------|------------------|
| Plum:         | 28,3W                   | CRI :         | 90               |
| Efficacy:     | 102,9 lm/w              | R9 :          | 64               |
| UGR:          | <19                     | MacAdam:      | 3                |
| Туре:         | СОВ                     | Power Supply: | 220-240V 50/60Hz |
| LED Lifetime: | 72.000 L80B10 (Ta=25°C) | Gear:         | Electronic       |
| Power:        | 25W                     |               |                  |

#### Light output tolerance +/- 10%



## **CUSTOM MADE OPTIONS:**





HS2SF30SP940NW

HANCE G2 SUR 3000 9NW SP WH

# **PHOTOMETRIC DATA :**







# ACCESORIES :

Optical



Product code: HSSL50 Description: HANCE 1000/2000 ACC. SOFT LENS