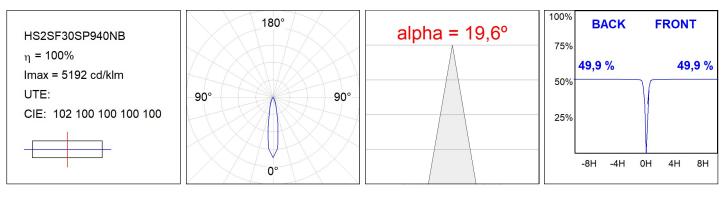

*TECHNICAL SPECIFICATIONS:**

| Light output: | 2.911 lm                | ⁰K :          | 4000             |
|---------------|-------------------------|---------------|------------------|
| Plum:         | 28,3W                   | CRI :         | 90               |
| Efficacy:     | 102,9 lm/w              | R9 :          | 64               |
| UGR:          | <19                     | MacAdam:      | 3                |
| Туре:         | СОВ                     | Power Supply: | 220-240V 50/60Hz |
| LED Lifetime: | 72.000 L80B10 (Ta=25°C) | Gear:         | Electronic       |
| Power:        | 25W                     |               |                  |

## Light output tolerance +/- 10%



## **CUSTOM MADE OPTIONS:**





HS2SF30SP940NB

HANCE G2 SUR 3000 9NW SP BK

# PHOTOMETRIC DATA :







# ACCESORIES :

Optical



Product code: HSSL50 Description: HANCE 1000/2000 ACC. SOFT LENS