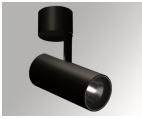

#### **Description:**

LAMP surface multidirectional spotlight HANCE G2 SUR 3000. Allowing 355° rotation and tilting up to 90°. Body made of die-cast aluminium for proper thermal management. Black polycarbonate injection moulded anti-glare ring. 20° spot reflector. LED COB, 4000K y CRI90. Electronic ON OFF control gear included.IP20, IK07 ratings. Insulation Class I. LED life time: 72.000 L80B10 (Ta=25°C). Available finishes: Textured white and textured black.

#### Finish: Texturised black RAL 9011

Installation: Surface