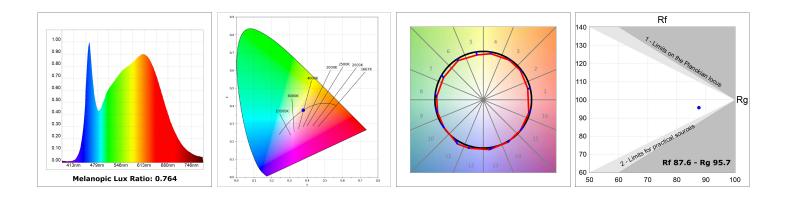

## **TECHNICAL SPECIFICATIONS:**

| Light output: | 2.911 lm                | ⁰K :          | 4000             |
|---------------|-------------------------|---------------|------------------|
| Plum:         | 28,3W                   | CRI :         | 90               |
| Efficacy:     | 102,9 lm/w              | R9 :          | 64               |
| UGR:          | <19                     | MacAdam:      | 3                |
| Туре:         | СОВ                     | Power Supply: | 220-240V 50/60Hz |
| LED Lifetime: | 72.000 L80B10 (Ta=25°C) | Gear:         | Electronic       |
| Power:        | 25W                     |               |                  |

## Light output tolerance +/- 10%

# PHOTOMETRIC DATA :