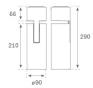

## **TECHNICAL SPECIFICATIONS:**

| Light output: | 2.911 lm                | ⁰K :          | 4000             |
|---------------|-------------------------|---------------|------------------|
| Plum:         | 28,3W                   | CRI :         | 90               |
| Efficacy:     | 102,9 lm/w              | R9 :          | 64               |
| UGR:          | <19                     | MacAdam:      | 3                |
| Туре:         | СОВ                     | Power Supply: | 220-240V 50/60Hz |
| LED Lifetime: | 72.000 L80B10 (Ta=25°C) | Gear:         | Electronic       |
| Power:        | 25W                     |               |                  |