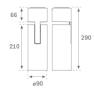

#### **TECHNICAL SPECIFICATIONS:**

| Light output: | 2.911 lm                | °K :          | 4000             |
|---------------|-------------------------|---------------|------------------|
| Plum:         | 28,3W                   | CRI :         | 90               |
| Efficacy:     | 102,9 lm/w              | R9 :          | 64               |
| UGR:          | <19                     | MacAdam:      | 3                |
| Туре:         | СОВ                     | Power Supply: | 220-240V 50/60Hz |
| LED Lifetime: | 72.000 L80B10 (Ta=25ºC) | Gear:         | Adjustable DALI  |
| Power:        | 25W                     |               |                  |