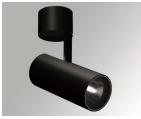

#### **Description:**

LAMP surface multidirectional spotlight HANCE G2 SUR 3000. Allowing 355° rotation and tilting up to 90°. Body made of die-cast aluminium for proper thermal management. Black polycarbonate injection moulded anti-glare ring. 20° spot reflector. LED COB, 4000K and CRI90. Electronic DALI control gear included.IP20, IK07 ratings. Insulation Class I. LED life time: 72.000 L80B10 (Ta=25°C). Available finishes: Textured white and textured black.

Finish: Texturised black RAL 9011

Installation: Surface