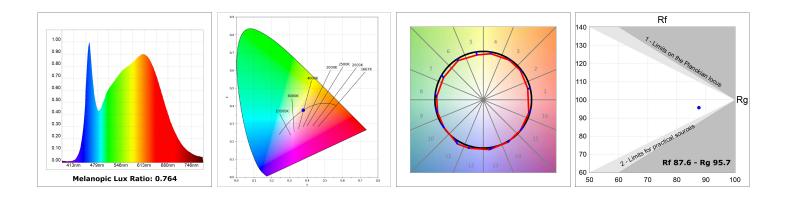

#### **TECHNICAL SPECIFICATIONS:**

| Light output: | 2.911 lm                | °K :          | 4000             |
|---------------|-------------------------|---------------|------------------|
| Plum:         | 28,3W                   | CRI :         | 90               |
| Efficacy:     | 102,9 lm/w              | R9 :          | 64               |
| UGR:          | <19                     | MacAdam:      | 3                |
| Туре:         | СОВ                     | Power Supply: | 220-240V 50/60Hz |
| LED Lifetime: | 72.000 L80B10 (Ta=25°C) | Gear:         | Adjustable DALI  |
| Power:        | 25W                     |               |                  |

#### Light output tolerance +/- 10%

## PHOTOMETRIC DATA :