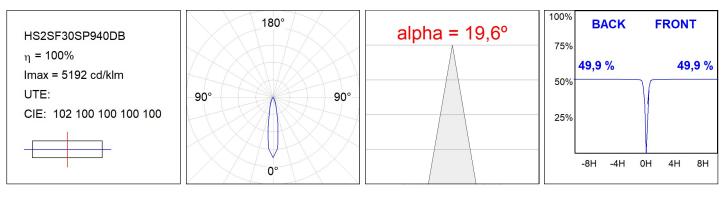

### HS2SF30SP940DB

#### **TECHNICAL SPECIFICATIONS:**

| Light output: | 2.911 lm                | °K :          | 4000             |
|---------------|-------------------------|---------------|------------------|
| Plum:         | 28,3W                   | CRI :         | 90               |
| Efficacy:     | 102,9 lm/w              | R9 :          | 64               |
| UGR:          | <19                     | MacAdam:      | 3                |
| Туре:         | СОВ                     | Power Supply: | 220-240V 50/60Hz |
| LED Lifetime: | 72.000 L80B10 (Ta=25°C) | Gear:         | Adjustable DALI  |
| Power:        | 25W                     |               |                  |

## PHOTOMETRIC DATA :