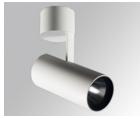

#### **Description:**

LAMP surface multidirectional spotlight HANCE G2 SUR3000. Allowing 355° rotation and tilting up to 90°. Body made of die-cast aluminium for proper thermal management. Black polycarbonate injection moulded anti-glare ring. 20° spot reflector. LED COB, 3000K y CRI90. Electronic ON OFF control gear included.IP20, IK07 ratings. Insulation Class I. LED life time: 72.000 L80B10 (Ta=25°C). Available finishes: Textured white and textured black.

Finish: Texturised white RAL 9010

Installation: Surface