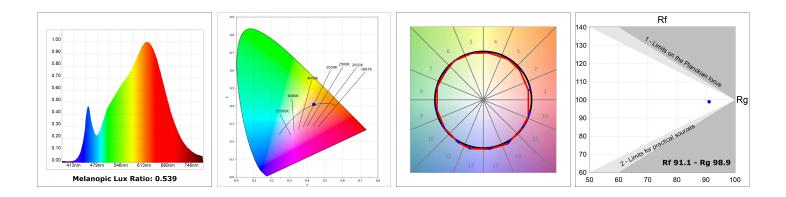

#### **TECHNICAL SPECIFICATIONS:**

| Light output: | 2.759 lm                | ⁰K :          | 3000             |
|---------------|-------------------------|---------------|------------------|
| Plum:         | 28,3W                   | CRI :         | 90               |
| Efficacy:     | 97,5 lm/w               | R9 :          | 61               |
| UGR:          | <19                     | MacAdam:      | 3                |
| Туре:         | СОВ                     | Power Supply: | 220-240V 50/60Hz |
| LED Lifetime: | 72.000 L80B10 (Ta=25°C) | Gear:         | Electronic       |
| Power:        | 25W                     |               |                  |

#### Light output tolerance +/- 10%

## **PHOTOMETRIC DATA :**