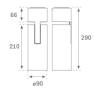

#### **TECHNICAL SPECIFICATIONS:**

| Light output: | 2.759 lm                | ⁰K :          | 3000             |
|---------------|-------------------------|---------------|------------------|
| Plum:         | 28,3W                   | CRI :         | 90               |
| Efficacy:     | 97,5 lm/w               | R9 :          | 61               |
| UGR:          | <19                     | MacAdam:      | 3                |
| Туре:         | СОВ                     | Power Supply: | 220-240V 50/60Hz |
| LED Lifetime: | 72.000 L80B10 (Ta=25°C) | Gear:         | Electronic       |
| Power:        | 25W                     |               |                  |