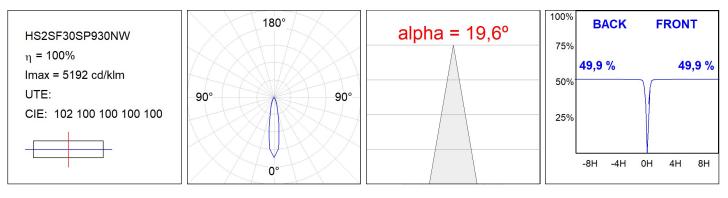

CAL SPECIFICATIONS:**

| Light output: | 2.759 lm                | ⁰K :          | 3000             |
|---------------|-------------------------|---------------|------------------|
| Plum:         | 28,3W                   | CRI :         | 90               |
| Efficacy:     | 97,5 lm/w               | R9 :          | 61               |
| UGR:          | <19                     | MacAdam:      | 3                |
| Туре:         | СОВ                     | Power Supply: | 220-240V 50/60Hz |
| LED Lifetime: | 72.000 L80B10 (Ta=25°C) | Gear:         | Electronic       |
| Power:        | 25W                     |               |                  |

#### Light output tolerance +/- 10%



## **CUSTOM MADE OPTIONS:**





HS2SF30SP930NW

HANCE G2 SUR 3000 9WW SP WH

## **PHOTOMETRIC DATA :**







# ACCESORIES :

Optical



Product code: HSSL50 Description: HANCE 1000/2000 ACC. SOFT LENS