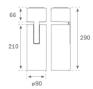

#### **TECHNICAL SPECIFICATIONS:**

| Light output: | 3.233 lm                | ⁰K :          | 3000             |  |
|---------------|-------------------------|---------------|------------------|--|
| Plum:         | 28,3W                   | CRI :         | 80               |  |
| Efficacy:     | 114,2 lm/w              | R9 :          | 61               |  |
| UGR:          | <19                     | MacAdam:      | 3                |  |
| Туре:         | СОВ                     | Power Supply: | 220-240V 50/60Hz |  |
| LED Lifetime: | 72.000 L80B10 (Ta=25°C) | Gear:         | Adjustable DALI  |  |
| Power:        | 25W                     |               |                  |  |