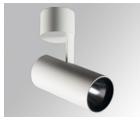

#### **Description:**

LAMP surface multidirectional spotlight HANCE G2 SUR3000. Allowing 355° rotation and tilting up to 90°. Body made of die-cast aluminium for proper thermal management. Black polycarbonate injection moulded anti-glare ring. 20° spot reflector. LED COB, 3000K and CRI80. Electronic DALI control gear included.IP20, IK07 ratings. Insulation Class I. LED life time: 72.000 L80B10 (Ta=25°C). Available finishes: Textured white and textured black.

Finish: Texturised white RAL 9010

Installation: Surface