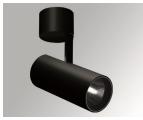

#### **Description:**

LAMP surface multidirectional spotlight HANCE G2 SUR 3000. Allowing 355° rotation and tilting up to 90°. Body made of die-cast aluminium for proper thermal management. Black polycarbonate injection moulded anti-glare ring. 25° middle flood reflector. LED COB, 4000K y CRI90. Electronic ON OFF control gear included.IP20, IK07 ratings.Insulation Class I. LED life time: 72.000 L80B10 (Ta=25°C). Available finishes: Textured white and textured black.

Finish: Texturised black RAL 9011

Installation: Surface