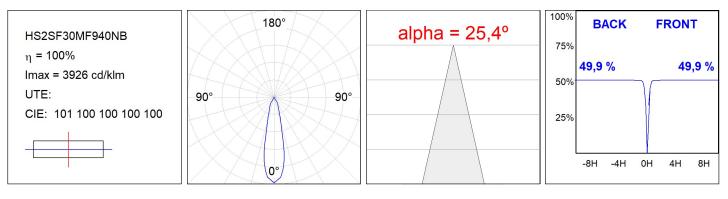

AL SPECIFICATIONS:**

| Light output: | 3.022 lm                | ⁰К:           | 4000             |
|---------------|-------------------------|---------------|------------------|
| Plum:         | 28,3W                   | CRI :         | 90               |
| Efficacy:     | 106,8 lm/w              | R9 :          | 64               |
| UGR:          | <19                     | MacAdam:      | 3                |
| Туре:         | СОВ                     | Power Supply: | 220-240V 50/60Hz |
| LED Lifetime: | 72.000 L80B10 (Ta=25°C) | Gear:         | Electronic       |
| Power:        | 25W                     |               |                  |

#### Light output tolerance +/- 10%



## **CUSTOM MADE OPTIONS:**





HS2SF30MF940NB

HANCE G2 SUR 3000 9NW MFL BK

## **PHOTOMETRIC DATA :**







# ACCESORIES :

Optical



Product code: HSSL50 Description: HANCE 1000/2000 ACC. SOFT LENS