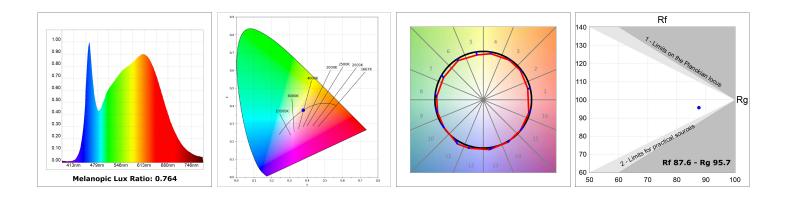

#### **TECHNICAL SPECIFICATIONS:**

| Light output: | 3.022 lm                | ⁰К:           | 4000             |
|---------------|-------------------------|---------------|------------------|
| Plum:         | 28,3W                   | CRI :         | 90               |
| Efficacy:     | 106,8 lm/w              | R9 :          | 64               |
| UGR:          | <19                     | MacAdam:      | 3                |
| Туре:         | СОВ                     | Power Supply: | 220-240V 50/60Hz |
| LED Lifetime: | 72.000 L80B10 (Ta=25°C) | Gear:         | Electronic       |
| Power:        | 25W                     |               |                  |

#### Light output tolerance +/- 10%

## **PHOTOMETRIC DATA :**