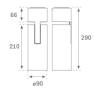

#### **Description:**

LAMP surface multidirectional spotlight HANCE G2 SUR 3000. Allowing 355° rotation and tilting up to 90°. Body made of die-cast aluminium for proper thermal management. Black polycarbonate injection moulded anti-glare ring. 25° middle flood reflector. LED COB, 4000K y CRI90. Electronic ON OFF control gear included.IP20, IK07 ratings.Insulation Class I. LED life time: 72.000 L80B10 (Ta=25°C). Available finishes: Textured white and textured black.

#### **TECHNICAL SPECIFICATIONS:**

| Light output: | 3.022 lm                | ⁰К:           | 4000             |
|---------------|-------------------------|---------------|------------------|
| Plum:         | 28,3W                   | CRI :         | 90               |
| Efficacy:     | 106,8 lm/w              | R9 :          | 64               |
| UGR:          | <19                     | MacAdam:      | 3                |
| Туре:         | СОВ                     | Power Supply: | 220-240V 50/60Hz |
| LED Lifetime: | 72.000 L80B10 (Ta=25°C) | Gear:         | Electronic       |
| Power:        | 25W                     |               |                  |