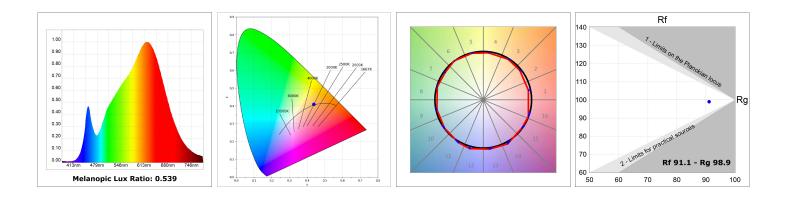

### **TECHNICAL SPECIFICATIONS:**

| Light output: | 2.864 lm                | °K :          | 3000             |
|---------------|-------------------------|---------------|------------------|
| Plum:         | 28,3W                   | CRI :         | 90               |
| Efficacy:     | 101,2 lm/w              | R9 :          | 61               |
| UGR:          | <19                     | MacAdam:      | 3                |
| Туре:         | СОВ                     | Power Supply: | 220-240V 50/60Hz |
| LED Lifetime: | 72.000 L80B10 (Ta=25ºC) | Gear:         | Electronic       |
| Power:        | 25W                     |               |                  |

# **PHOTOMETRIC DATA :**