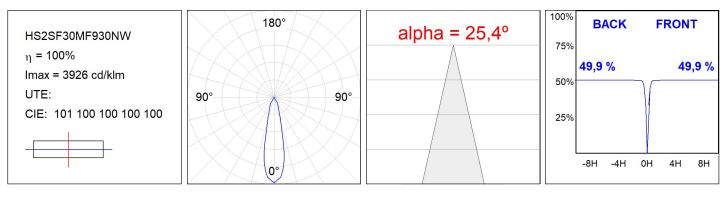

HNICAL SPECIFICATIONS:**

| Light output: | 2.864 lm                | °K :          | 3000             |
|---------------|-------------------------|---------------|------------------|
| Plum:         | 28,3W                   | CRI :         | 90               |
| Efficacy:     | 101,2 lm/w              | R9 :          | 61               |
| UGR:          | <19                     | MacAdam:      | 3                |
| Туре:         | СОВ                     | Power Supply: | 220-240V 50/60Hz |
| LED Lifetime: | 72.000 L80B10 (Ta=25ºC) | Gear:         | Electronic       |
| Power:        | 25W                     |               |                  |

## Light output tolerance +/- 10%



# **CUSTOM MADE OPTIONS:**





HS2SF30MF930NW

HANCE G2 SUR 3000 9WW MFL WH

# **PHOTOMETRIC DATA :**







# ACCESORIES :

Optical



Product code: HSSL50 Description: HANCE 1000/2000 ACC. SOFT LENS