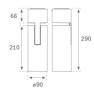

### **TECHNICAL SPECIFICATIONS:**

| Light output: | 2.864 lm                | °K :          | 3000             |
|---------------|-------------------------|---------------|------------------|
| Plum:         | 28,3W                   | CRI :         | 90               |
| Efficacy:     | 101,2 lm/w              | R9 :          | 61               |
| UGR:          | <19                     | MacAdam:      | 3                |
| Туре:         | СОВ                     | Power Supply: | 220-240V 50/60Hz |
| LED Lifetime: | 72.000 L80B10 (Ta=25ºC) | Gear:         | Electronic       |
| Power:        | 25W                     |               |                  |