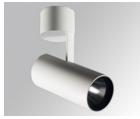

## HANCE G2 SUR 3000 9WW MFL WH

### **Description:**

LAMP surface multidirectional spotlight HANCE G2 SUR 3000. Allowing 355° rotation and tilting up to 90°. Body made of die-cast aluminium for proper thermal management. Black polycarbonate injection moulded anti-glare ring. 25° middle flood reflector. LED COB, 3000K y CRI90. Electronic ON OFF control gear included.IP20, IK07 ratings.Insulation Class I. LED life time: 72.000 L80B10 (Ta=25°C). Available finishes: Textured white and textured black.

Finish: Texturised white RAL 9010

Installation: Surface