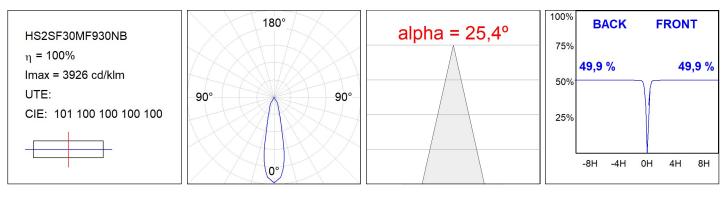

CAL SPECIFICATIONS:**

| Light output: | 2.864 lm                | ⁰К:           | 3000             |
|---------------|-------------------------|---------------|------------------|
| Plum:         | 28,3W                   | CRI :         | 90               |
| Efficacy:     | 101,2 lm/w              | R9 :          | 61               |
| UGR:          | <19                     | MacAdam:      | 3                |
| Туре:         | СОВ                     | Power Supply: | 220-240V 50/60Hz |
| LED Lifetime: | 72.000 L80B10 (Ta=25ºC) | Gear:         | Electronic       |
| Power:        | 25W                     |               |                  |

### Light output tolerance +/- 10%



## **CUSTOM MADE OPTIONS:**





HS2SF30MF930NB

HANCE G2 SUR 3000 9WW MFL BK

## **PHOTOMETRIC DATA :**







# ACCESORIES :

Optical



Product code: HSSL50 Description: HANCE 1000/2000 ACC. SOFT LENS