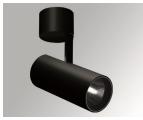

### HANCE G2 SUR 3000 9WW MFL BK

#### **Description:**

LAMP surface multidirectional spotlight HANCE G2 SUR 3000. Allowing 355° rotation and tilting up to 90°. Body made of die-cast aluminium for proper thermal management. Black polycarbonate injection moulded anti-glare ring. 25° middle flood reflector. LED COB, 3000K y CRI90. Electronic ON OFF control gear included.IP20, IK07 ratings.Insulation Class I. LED life time: 72.000 L80B10 (Ta=25°C). Available finishes: Textured white and textured black.

Finish: Texturised black RAL 9011

Installation: Surface