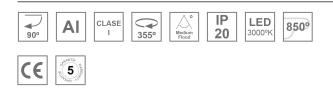

#### **Description:**

LAMP surface multidirectional spotlight HANCE G2 SUR 3000. Allowing 355° rotation and tilting up to 90°. Body made of die-cast aluminium for proper thermal management. Black polycarbonate injection moulded anti-glare ring. 25° middle flood reflector. LED COB, 3000K y CRI90. Electronic ON OFF control gear included.IP20, IK07 ratings.Insulation Class I. LED life time: 72.000 L80B10 (Ta=25°C). Available finishes: Textured white and textured black.

#### **TECHNICAL SPECIFICATIONS:**

| Light output: | 2.864 lm                | ⁰К:           | 3000             |
|---------------|-------------------------|---------------|------------------|
| Plum:         | 28,3W                   | CRI :         | 90               |
| Efficacy:     | 101,2 lm/w              | R9 :          | 61               |
| UGR:          | <19                     | MacAdam:      | 3                |
| Туре:         | СОВ                     | Power Supply: | 220-240V 50/60Hz |
| LED Lifetime: | 72.000 L80B10 (Ta=25ºC) | Gear:         | Electronic       |
| Power:        | 25W                     |               |                  |