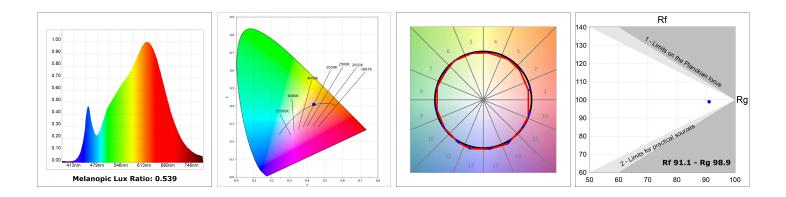

#### **TECHNICAL SPECIFICATIONS:**

| Light output: | 2.864 lm                | ⁰К:           | 3000             |
|---------------|-------------------------|---------------|------------------|
| Plum:         | 28,3W                   | CRI :         | 90               |
| Efficacy:     | 101,2 lm/w              | R9 :          | 61               |
| UGR:          | <19                     | MacAdam:      | 3                |
| Туре:         | СОВ                     | Power Supply: | 220-240V 50/60Hz |
| LED Lifetime: | 72.000 L80B10 (Ta=25ºC) | Gear:         | Electronic       |
| Power:        | 25W                     |               |                  |

## **PHOTOMETRIC DATA :**