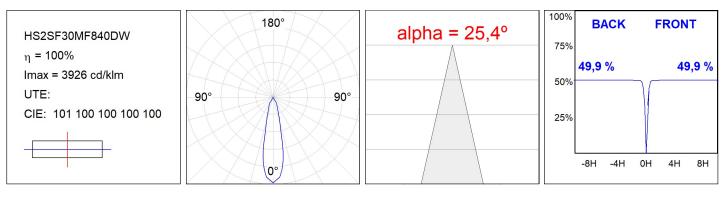

NICAL SPECIFICATIONS:**

| Light output: | 3.549 lm                | ⁰К:           | 4000             |
|---------------|-------------------------|---------------|------------------|
| Plum:         | 28,3W                   | CRI :         | 80               |
| Efficacy:     | 125,4 lm/w              | R9 :          | 64               |
| UGR:          | <19                     | MacAdam:      | 3                |
| Туре:         | СОВ                     | Power Supply: | 220-240V 50/60Hz |
| LED Lifetime: | 72.000 L80B10 (Ta=25ºC) | Gear:         | Adjustable DALI  |
| Power:        | 25W                     |               |                  |

## Light output tolerance +/- 10%



## **CUSTOM MADE OPTIONS:**





HS2SF30MF840DW

HANCE G2 SUR 3000 NW MFL DALI WH

# PHOTOMETRIC DATA :





# ACCESORIES :

Optical



Product code: HSSL50 Description: HANCE 1000/2000 ACC. SOFT LENS