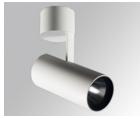

#### **Description:**

LAMP surface multidirectional spotlight HANCE G2 SUR 3000. Allowing 355° rotation and tilting up to 90°. Body made of die-cast aluminium for proper thermal management. Black polycarbonate injection moulded anti-glare ring. 25° middle flood reflector. LED COB, 4000K and CRI80. Electronic DALI control gear included.IP20, IK07 ratings.Insulation Class I. LED life time: 72.000 L80B10 (Ta=25°C). Available finishes: Textured white and textured black.

Finish: Texturised white RAL 9010

Installation: Surface