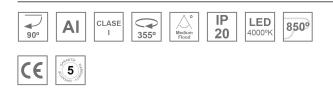

#### **Description:**

LAMP surface multidirectional spotlight HANCE G2 SUR 3000. Allowing 355° rotation and tilting up to 90°. Body made of die-cast aluminium for proper thermal management. Black polycarbonate injection moulded anti-glare ring. 25° middle flood reflector. LED COB, 4000K and CRI80. Electronic DALI control gear included.IP20, IK07 ratings.Insulation Class I. LED life time: 72.000 L80B10 (Ta=25°C). Available finishes: Textured white and textured black.

#### **TECHNICAL SPECIFICATIONS:**

| Light output: | 3.549 lm                | ⁰К:           | 4000             |
|---------------|-------------------------|---------------|------------------|
| Plum:         | 28,3W                   | CRI :         | 80               |
| Efficacy:     | 125,4 lm/w              | R9 :          | 64               |
| UGR:          | <19                     | MacAdam:      | 3                |
| Туре:         | СОВ                     | Power Supply: | 220-240V 50/60Hz |
| LED Lifetime: | 72.000 L80B10 (Ta=25ºC) | Gear:         | Adjustable DALI  |
| Power:        | 25W                     |               |                  |