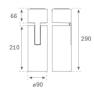

#### **TECHNICAL SPECIFICATIONS:**

| Light output: | 3.549 lm                | ⁰К:           | 4000             |
|---------------|-------------------------|---------------|------------------|
| Plum:         | 28,3W                   | CRI :         | 80               |
| Efficacy:     | 125,4 lm/w              | R9 :          | 64               |
| UGR:          | <19                     | MacAdam:      | 3                |
| Туре:         | СОВ                     | Power Supply: | 220-240V 50/60Hz |
| LED Lifetime: | 72.000 L80B10 (Ta=25ºC) | Gear:         | Adjustable DALI  |
| Power:        | 25W                     |               |                  |