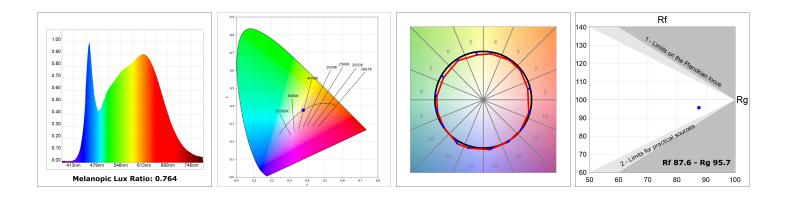

#### **TECHNICAL SPECIFICATIONS:**

| Light output: | 2.826 lm                | ⁰K :          | 4000             |
|---------------|-------------------------|---------------|------------------|
| Plum:         | 28,3W                   | CRI :         | 90               |
| Efficacy:     | 99,9 lm/w               | R9 :          | 64               |
| UGR:          | <19                     | MacAdam:      | 3                |
| Туре:         | COB                     | Power Supply: | 220-240V 50/60Hz |
| LED Lifetime: | 72.000 L80B10 (Ta=25°C) | Gear:         | Electronic       |
| Power:        | 25W                     |               |                  |

# **PHOTOMETRIC DATA :**