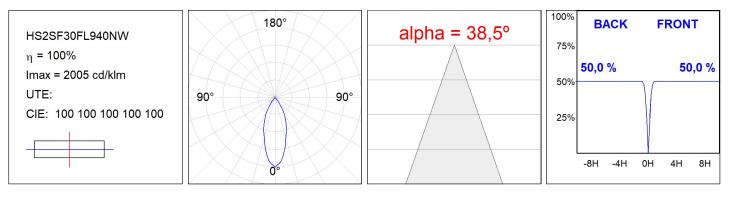

NICAL SPECIFICATIONS:**

| Light output: | 2.826 lm                | ⁰K :          | 4000             |
|---------------|-------------------------|---------------|------------------|
| Plum:         | 28,3W                   | CRI :         | 90               |
| Efficacy:     | 99,9 lm/w               | R9 :          | 64               |
| UGR:          | <19                     | MacAdam:      | 3                |
| Туре:         | COB                     | Power Supply: | 220-240V 50/60Hz |
| LED Lifetime: | 72.000 L80B10 (Ta=25°C) | Gear:         | Electronic       |
| Power:        | 25W                     |               |                  |

#### Light output tolerance +/- 10%



# **CUSTOM MADE OPTIONS:**





HS2SF30FL940NW

HANCE G2 SUR 3000 9NW FL WH

# **PHOTOMETRIC DATA :**







# ACCESORIES :

Optical



Product code: HSSL50 Description: HANCE 1000/2000 ACC. SOFT LENS