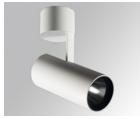

#### **Description:**

LAMP surface multidirectional spotlight HANCE G2 SUR 3000 . Allowing 355° rotation and tilting up to 90°. Body made of die-cast aluminium for proper thermal management. Black polycarbonate injection moulded anti-glare ring. 35° flood reflector. LED COB, 4000K y CRI90. Electronic ON OFF control gear included.IP20, IK07 ratings. Insulation Class I. LED life time: 72.000 L80B10 (Ta=25°C). Available finishes: Textured white and textured black.

#### Finish: Texturised white RAL 9010

Installation: Surface