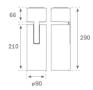

#### **TECHNICAL SPECIFICATIONS:**

| Light output: | 2.826 lm                | ⁰K :          | 4000             |
|---------------|-------------------------|---------------|------------------|
| Plum:         | 28,3W                   | CRI :         | 90               |
| Efficacy:     | 99,9 lm/w               | R9 :          | 64               |
| UGR:          | <19                     | MacAdam:      | 3                |
| Туре:         | COB                     | Power Supply: | 220-240V 50/60Hz |
| LED Lifetime: | 72.000 L80B10 (Ta=25°C) | Gear:         | Electronic       |
| Power:        | 25W                     |               |                  |