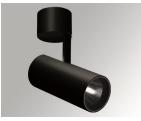

#### **Description:**

LAMP surface multidirectional spotlight HANCE G2 SUR 3000 . Allowing 355° rotation and tilting up to 90°. Body made of die-cast aluminium for proper thermal management. Black polycarbonate injection moulded anti-glare ring. 35° flood reflector. LED COB, 4000K and CRI90. Electronic DALI control gear included.IP20, IK07 ratings. Insulation Class I. LED life time: 72.000 L80B10 (Ta=25°C). Available finishes: Textured white and textured black.

Finish: Texturised black RAL 9011

Installation: Surface