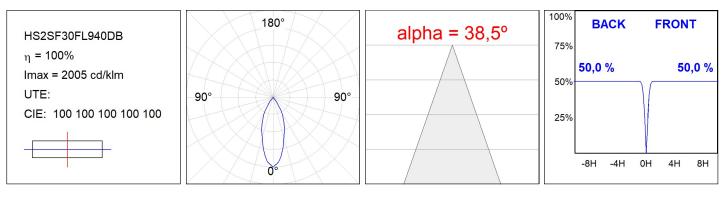

PECIFICATIONS:**

| Light output: | 2.826 lm                | ⁰К:           | 4000             |
|---------------|-------------------------|---------------|------------------|
| Plum:         | 28,3W                   | CRI :         | 90               |
| Efficacy:     | 99,9 lm/w               | R9 :          | 64               |
| UGR:          | <19                     | MacAdam:      | 3                |
| Туре:         | СОВ                     | Power Supply: | 220-240V 50/60Hz |
| LED Lifetime: | 72.000 L80B10 (Ta=25°C) | Gear:         | Adjustable DALI  |
| Power:        | 25W                     |               |                  |

#### Light output tolerance +/- 10%



## **CUSTOM MADE OPTIONS:**





HS2SF30FL940DB

HANCE G2 SUR 3000 9NW FL DALI BK

## **PHOTOMETRIC DATA :**







# ACCESORIES :

Optical



Product code: HSSL50 Description: HANCE 1000/2000 ACC. SOFT LENS