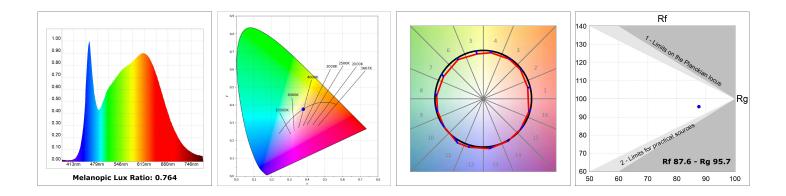

#### **TECHNICAL SPECIFICATIONS:**

| Light output: | 2.826 lm                | ⁰К:           | 4000             |
|---------------|-------------------------|---------------|------------------|
| Plum:         | 28,3W                   | CRI :         | 90               |
| Efficacy:     | 99,9 lm/w               | R9 :          | 64               |
| UGR:          | <19                     | MacAdam:      | 3                |
| Туре:         | СОВ                     | Power Supply: | 220-240V 50/60Hz |
| LED Lifetime: | 72.000 L80B10 (Ta=25°C) | Gear:         | Adjustable DALI  |
| Power:        | 25W                     |               |                  |

#### Light output tolerance +/- 10%

## **PHOTOMETRIC DATA :**