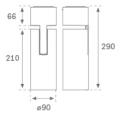

#### **TECHNICAL SPECIFICATIONS:**

| Light output: | 2.826 lm                | ⁰К:           | 4000             |
|---------------|-------------------------|---------------|------------------|
| Plum:         | 28,3W                   | CRI :         | 90               |
| Efficacy:     | 99,9 lm/w               | R9 :          | 64               |
| UGR:          | <19                     | MacAdam:      | 3                |
| Туре:         | СОВ                     | Power Supply: | 220-240V 50/60Hz |
| LED Lifetime: | 72.000 L80B10 (Ta=25°C) | Gear:         | Adjustable DALI  |
| Power:        | 25W                     |               |                  |