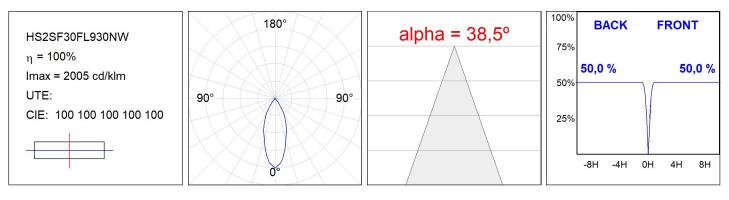

CHNICAL SPECIFICATIONS:**

| Light output: | 2.678 lm                | °K :          | 3000             |
|---------------|-------------------------|---------------|------------------|
| Plum:         | 28,3W                   | CRI :         | 90               |
| Efficacy:     | 94,6 lm/w               | R9 :          | 61               |
| UGR:          | <19                     | MacAdam:      | 3                |
| Туре:         | COB                     | Power Supply: | 220-240V 50/60Hz |
| LED Lifetime: | 72.000 L80B10 (Ta=25°C) | Gear:         | Electronic       |
| Power:        | 25W                     |               |                  |

## Light output tolerance +/- 10%



# **CUSTOM MADE OPTIONS:**





HS2SF30FL930NW

HANCE G2 SUR 3000 9WW FL WH

# **PHOTOMETRIC DATA :**







# ACCESORIES :

Optical



Product code: HSSL50 Description: HANCE 1000/2000 ACC. SOFT LENS