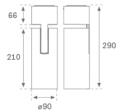

#### **TECHNICAL SPECIFICATIONS:**

| Light output: | 2.678 lm                | °K :          | 3000             |
|---------------|-------------------------|---------------|------------------|
| Plum:         | 28,3W                   | CRI :         | 90               |
| Efficacy:     | 94,6 lm/w               | R9 :          | 61               |
| UGR:          | <19                     | MacAdam:      | 3                |
| Туре:         | COB                     | Power Supply: | 220-240V 50/60Hz |
| LED Lifetime: | 72.000 L80B10 (Ta=25°C) | Gear:         | Electronic       |
| Power:        | 25W                     |               |                  |