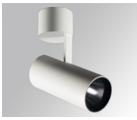

## HS2SF30FL930NW

#### HANCE G2 SUR 3000 9WW FL WH

#### Description:

LAMP surface multidirectional spotlight HANCE G2 SUR 3000. Allowing 355° rotation and tilting up to 90°. Body made of die-cast aluminium for proper thermal management. Black polycarbonate injection moulded anti-glare ring. 35° flood reflector. LED COB, 3000K y CRI90. Electronic ON OFF control gear included.IP20, IK07 ratings. Insulation Class I. LED life time: 72.000 L80B10 (Ta=25°C). Available finishes: Textured white and textured black.

Finish: Texturised white RAL 9010

Installation: Surface