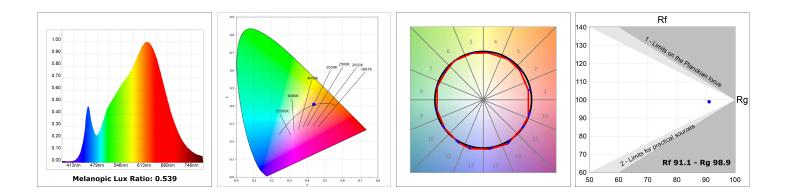

#### **TECHNICAL SPECIFICATIONS:**

| Light output: | 2.678 lm                | °K :          | 3000             |
|---------------|-------------------------|---------------|------------------|
| Plum:         | 28,3W                   | CRI :         | 90               |
| Efficacy:     | 94,6 lm/w               | R9 :          | 61               |
| UGR:          | <19                     | MacAdam:      | 3                |
| Туре:         | COB                     | Power Supply: | 220-240V 50/60Hz |
| LED Lifetime: | 72.000 L80B10 (Ta=25°C) | Gear:         | Electronic       |
| Power:        | 25W                     |               |                  |

# **PHOTOMETRIC DATA :**