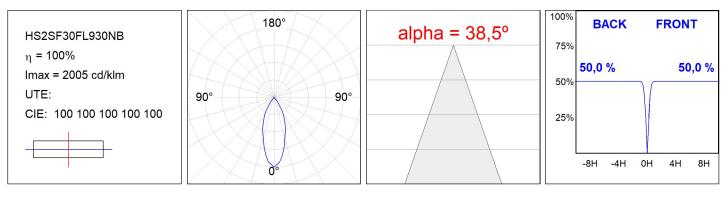

CAL SPECIFICATIONS:**

| Light output: | 2.678 lm                | °K :          | 3000             |
|---------------|-------------------------|---------------|------------------|
| Plum:         | 28,3W                   | CRI :         | 90               |
| Efficacy:     | 94,6 lm/w               | R9 :          | 61               |
| UGR:          | <19                     | MacAdam:      | 3                |
| Туре:         | COB                     | Power Supply: | 220-240V 50/60Hz |
| LED Lifetime: | 72.000 L80B10 (Ta=25°C) | Gear:         | Electronic       |
| Power:        | 25W                     |               |                  |

#### Light output tolerance +/- 10%



## **CUSTOM MADE OPTIONS:**





HS2SF30FL930NB

HANCE G2 SUR 3000 9WW FL BK

## **PHOTOMETRIC DATA :**







# ACCESORIES :

Optical



Product code: HSSL50 Description: HANCE 1000/2000 ACC. SOFT LENS