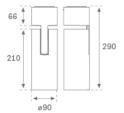

#### **TECHNICAL SPECIFICATIONS:**

| Light output: | 2.678 lm                | °K :          | 3000             |
|---------------|-------------------------|---------------|------------------|
| Plum:         | 28,3W                   | CRI :         | 90               |
| Efficacy:     | 94,6 lm/w               | R9 :          | 61               |
| UGR:          | <19                     | MacAdam:      | 3                |
| Туре:         | COB                     | Power Supply: | 220-240V 50/60Hz |
| LED Lifetime: | 72.000 L80B10 (Ta=25°C) | Gear:         | Electronic       |
| Power:        | 25W                     |               |                  |