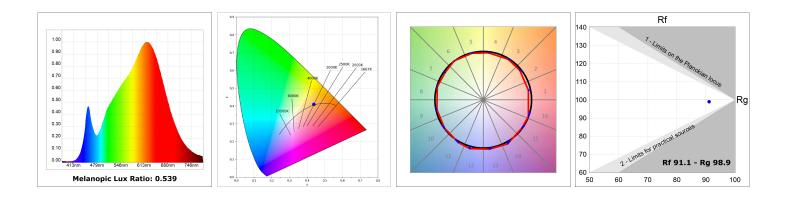

#### **TECHNICAL SPECIFICATIONS:**

| Light output: | 2.678 lm                | °K :          | 3000             |
|---------------|-------------------------|---------------|------------------|
| Plum:         | 28,3W                   | CRI :         | 90               |
| Efficacy:     | 94,6 lm/w               | R9 :          | 61               |
| UGR:          | <19                     | MacAdam:      | 3                |
| Туре:         | COB                     | Power Supply: | 220-240V 50/60Hz |
| LED Lifetime: | 72.000 L80B10 (Ta=25°C) | Gear:         | Electronic       |
| Power:        | 25W                     |               |                  |

## **PHOTOMETRIC DATA :**