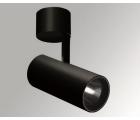

#### **Description:**

LAMP surface multidirectional spotlight HANCE G2 SUR 3000. Allowing 355° rotation and tilting up to 90°. Body made of die-cast aluminium for proper thermal management. Black polycarbonate injection moulded anti-glare ring. 35° flood reflector. LED COB, 3000K y CRI90. Electronic ON OFF control gear included.IP20, IK07 ratings. Insulation Class I. LED life time: 72.000 L80B10 (Ta=25°C). Available finishes: Textured white and textured black.

Finish: Texturised black RAL 9011

Installation: Surface