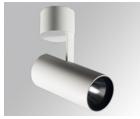

#### Description:

LAMP surface multidirectional spotlight HANCE G2 SUR 3000 . Allowing 355° rotation and tilting up to 90°. Body made of die-cast aluminium for proper thermal management. Black polycarbonate injection moulded anti-glare ring. 35° flood reflector. LED COB, 4000K y CRI80. Electronic ON OFF control gear included.IP20, IK07 ratings. Insulation Class I. LED life time: 72.000 L80B10 (Ta=25°C). Available finishes: Textured white and textured black.

Finish: Texturised white RAL 9010

Installation: Surface