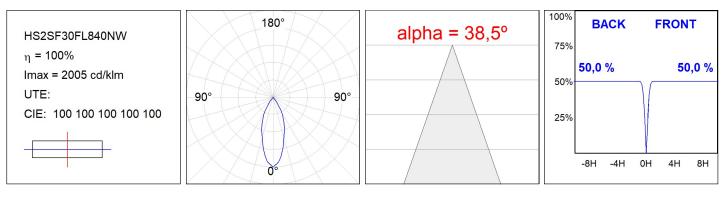

ECHNICAL SPECIFICATIONS:**

| Light output: | 3.318 lm                | °K :          | 4000             |
|---------------|-------------------------|---------------|------------------|
| Plum:         | 28,3W                   | CRI :         | 80               |
| Efficacy:     | 117,2 lm/w              | R9 :          | 64               |
| UGR:          | <19                     | MacAdam:      | 3                |
| Туре:         | СОВ                     | Power Supply: | 220-240V 50/60Hz |
| LED Lifetime: | 72.000 L80B10 (Ta=25ºC) | Gear:         | Electronic       |
| Power:        | 25W                     |               |                  |

#### Light output tolerance +/- 10%



## **CUSTOM MADE OPTIONS:**





HS2SF30FL840NW

HANCE G2 SUR 3000 NW FL WH

## PHOTOMETRIC DATA :





# ACCESORIES :

Optical



Product code: HSSL50 Description: HANCE 1000/2000 ACC. SOFT LENS