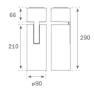

#### **TECHNICAL SPECIFICATIONS:**

| Light output: | 3.318 lm                | °K :          | 4000             |
|---------------|-------------------------|---------------|------------------|
| Plum:         | 28,3W                   | CRI :         | 80               |
| Efficacy:     | 117,2 lm/w              | R9 :          | 64               |
| UGR:          | <19                     | MacAdam:      | 3                |
| Туре:         | СОВ                     | Power Supply: | 220-240V 50/60Hz |
| LED Lifetime: | 72.000 L80B10 (Ta=25ºC) | Gear:         | Electronic       |
| Power:        | 25W                     |               |                  |